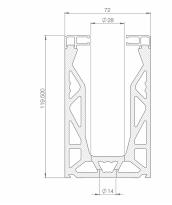

- 3 metres of base channel
- 6 metres of gasket
- 2 x 3 metres of top seal
- 24 clamp bars & bolts
- 12 glass clamps

No need for additional cladding as the profile is supplied in a brushed black finish. Available for 12mm to 21.5mm thick glass and up to 1100mm high. Supplied in 3 metre lengths.