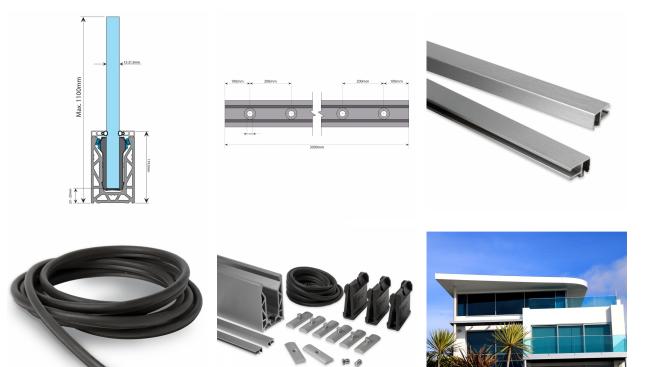

## POSIglaze 3 Mtr Surface Mount Kit For15mm Glass, Brush Alum (Model: KCVSUKIT.015)

Also known as Crystal View, one of the most popular glass balustrade systems in the UK. Very popular with installers due to the simplicity of the installation. This system is so easily installed that it can be installed by even a competent DIY person. Complete 3 Metres of surface mounted Crystal View System, which includes:

- 3 metres of base channel
- 6 metres of gasket
- 2 x 3 metres of top seal
- 24 clamp bars & bolts
- 12 glass clamps

No need for additional cladding as the profile is supplied in a brushed black finish. Available for 12mm to 21.5mm thick glass and up to 1100mm high. Supplied in 3 metre lengths.

## Fixings to structure not included. Endcaps, dowels and spanners sold separately.

Attributes:

Product Code:KCVSUKIT.015Unit Of Sale:3 Metre