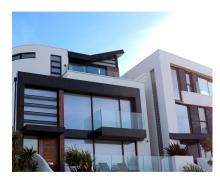

## POSIglaze 3 Mtr Surface Mount Kit For15mm Glass, Brush Alum (Model: KCVSUKIT.015)

Also known as Crystal View, one of the most popular glass balustrade systems in the UK. Very popular with installers due to the simplicity of the installation. This system is so easily installed that it can be installed by even a competent DIY person. Complete 3 Metres of surface mounted Crystal View System, which includes:

- 3 metres of base channel
- 6 metres of gasket
- 2 x 3 metres of top seal
- 24 clamp bars & bolts
- 12 glass clamps

No need for additional cladding as the profile is supplied in a brushed black finish. Available for 12mm to 21.5mm thick glass and up to 1100mm high. Supplied in 3 metre lengths.