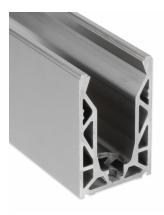

## POSIglaze 3 Mtr Surface Mount Kit For15mm Glass, Brush Alum (Model: KCVSUKIT.015)

Also known as Crystal View, one of the most popular glass balustrade systems in the UK. Very popular with installers due to the simplicity of the installation. This system is so easily installed that it can be installed by even a competent DIY person. Complete 3 Metres of surface mounted Crystal View System, which includes:

- 3 metres of base channel
- 6 metres of gasket
- 2 x 3 metres of top seal
- 24 clamp bars & bolts
- 12 glass clamps

No need for additional cladding as the profile is supplied in a brushed black finish. Available for 12mm to 21.5mm thick glass and up to 1100mm high. Supplied in 3 metre lengths.