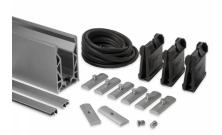

## POSIglaze 3 Mtr Surface Mount Kit For15mm Glass, Brush Alum (Model: KCVSUKIT.015)

Also known as Crystal View, one of the most popular glass balustrade systems in the UK. Very popular with installers due to the simplicity of the installation. This system is so easily installed that it can be installed by even a competent DIY person. Complete 3 Metres of surface mounted Crystal View System, which includes:

- 3 metres of base channel
- 6 metres of gasket
- 2 x 3 metres of top seal
- 24 clamp bars & bolts
- 12 glass clamps

No need for additional cladding as the profile is supplied in a brushed black finish. Available for 12mm to 21.5mm thick glass and up to 1100mm high. Supplied in 3 metre lengths.