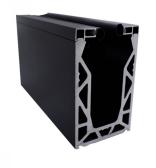

- 3 metres of base channel
- 6 metres of gasket
- 2 x 3 metres of top seal
- 24 clamp bars & bolts
- 12 glass clamps

No need for additional cladding as the profile is supplied in a brushed black finish. Available for 12mm to 21.5mm thick glass and up to 1100mm high. Supplied in 3 metre lengths.