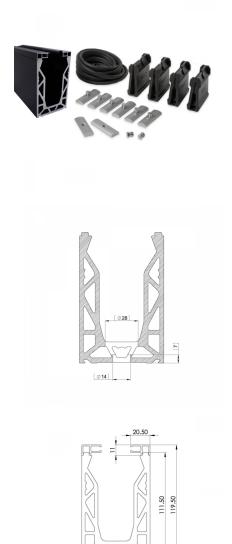

## POSIglaze 3 Mtr Surface Mount Kit For15mm Glass, Black (Model: KCVSUKIT.015.BK)

Also known as Crystal View, one of the most popular glass balustrade systems in the UK. Very popular with installers due to the simplicity of the installation. This system is so easily installed that it can be installed by even a competent DIY person. Complete 3 Metres of surface mounted Crystal View System, which includes:

- 3 metres of base channel
- 6 metres of gasket
- 2 x 3 metres of top seal
- 24 clamp bars & bolts
- 12 glass clamps

No need for additional cladding as the profile is supplied in a brushed black finish. Available for 12mm to 21.5mm thick glass and up to 1100mm high. Supplied in 3 metre lengths.