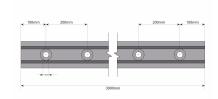

- 3 metres of base channel
- 6 metres of gasket
- 2 x 3 metres of top seal
- 24 clamp bars & bolts
- 12 glass clamps

No need for additional cladding as the profile is supplied in a brushed black finish. Available for 12mm to 21.5mm thick glass and up to 1100mm high. Supplied in 3 metre lengths.