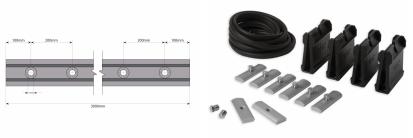

## POSIglaze 3 Mtr Surface Mount Kit For15mm Glass, Black (Model: KCVSUKIT.015.BK)

Also known as Crystal View, one of the most popular glass balustrade systems in the UK. Very popular with installers due to the simplicity of the installation. This system is so easily installed that it can be installed by even a competent DIY person. Complete 3 Metres of surface mounted Crystal View System, which includes:

- 3 metres of base channel
- 6 metres of gasket
- 2 x 3 metres of top seal
- 24 clamp bars & bolts
- 12 glass clamps

No need for additional cladding as the profile is supplied in a brushed black finish. Available for 12mm to 21.5mm thick glass and up to 1100mm high. Supplied in 3 metre lengths.