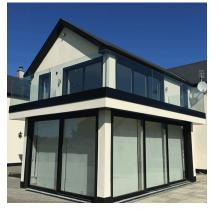

## POSIglaze 3 Mtr Surface Mount Kit For15mm Glass, Black (Model: KCVSUKIT.015.BK)

Also known as Crystal View, one of the most popular glass balustrade systems in the UK. Very popular with installers due to the simplicity of the installation. This system is so easily installed that it can be installed by even a competent DIY person. Complete 3 Metres of surface mounted Crystal View System, which includes: