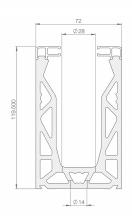

- 3 metres of base channel
- 6 metres of gasket
- 2 x 3 metres of top seal
- 24 clamp bars & bolts
- 12 glass clamps

No need for additional cladding as the profile is supplied in a brushed black finish. Available for 12mm to 21.5mm thick glass and up to 1100mm high. Supplied in 3 metre lengths.