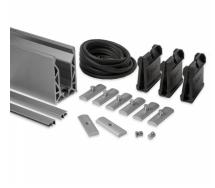

## POSIglaze 3 Mtr Surf. Mount Kit For17.5mm Glass, Brush Alum (Model: KCVSUKIT.017)

Also known as Crystal View, one of the most popular glass balustrade systems in the UK. Very popular with installers due to the simplicity of the installation. This system is so easily installed that it can be installed by even a competent DIY person. Complete 3 Metres of surface mounted Crystal View System, which includes:

- 3 metres of base channel
- 6 metres of gasket
- 2 x 3 metres of top seal
- 24 clamp bars & bolts
- 12 glass clamps

No need for additional cladding as the profile is supplied in a brushed black finish. Available for 12mm to 21.5mm thick glass and up to 1100mm high. Supplied in 3 metre lengths.