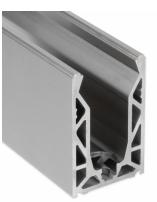

## POSIglaze 3 Mtr Surf. Mount Kit For17.5mm Glass, Brush Alum (Model: KCVSUKIT.017)

Also known as Crystal View, one of the most popular glass balustrade systems in the UK. Very popular with installers due to the simplicity of the installation. This system is so easily installed that it can be installed by even a competent DIY person. Complete 3 Metres of surface mounted Crystal View System, which includes:

- 3 metres of base channel
- 6 metres of gasket
- 2 x 3 metres of top seal
- 24 clamp bars & bolts
- 12 glass clamps

No need for additional cladding as the profile is supplied in a brushed black finish. Available for 12mm to 21.5mm thick glass and up to 1100mm high. Supplied in 3 metre lengths.