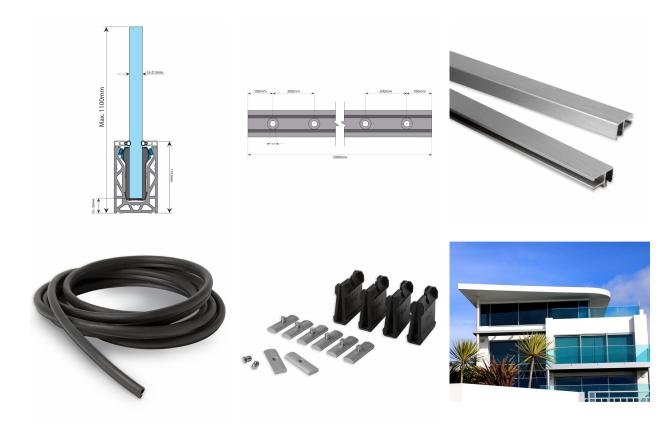

## POSIglaze 3 Mtr Surf. Mount Kit For17.5mm Glass, Brush Alum (Model: KCVSUKIT.017)

Also known as Crystal View, one of the most popular glass balustrade systems in the UK. Very popular with installers due to the simplicity of the installation. This system is so easily installed that it can be installed by even a competent DIY person. Complete 3 Metres of surface mounted Crystal View System, which includes:

- 3 metres of base channel
- 6 metres of gasket
- 2 x 3 metres of top seal
- 24 clamp bars & bolts
- 12 glass clamps

No need for additional cladding as the profile is supplied in a brushed black finish. Available for 12mm to 21.5mm thick glass and up to 1100mm high. Supplied in 3 metre lengths.