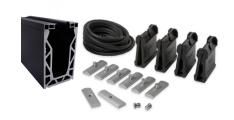

## POSIglaze 3 Mtr Surface Mount Kit For 17.5mm Glass, Black (Model: KCVSUKIT.017.BK)

Also known as Crystal View, one of the most popular glass balustrade systems in the UK. Very popular with installers due to the simplicity of the installation. This system is so easily installed that it can be installed by even a competent DIY person. Complete 3 Metres of surface mounted Crystal View System, which includes:

- 3 metres of base channel
- 6 metres of gasket
- 2 x 3 metres of top seal
- 24 clamp bars & bolts
- 12 glass clamps

Fixings to structure not included. Endcaps, dowels and spanners sold separately.