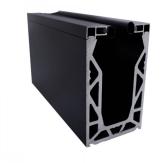

## POSIglaze 3 Mtr Surface Mount Kit For 17.5mm Glass, Black (Model: KCVSUKIT.017.BK)

Also known as Crystal View, one of the most popular glass balustrade systems in the UK. Very popular with installers due to the simplicity of the installation. This system is so easily installed that it can be installed by even a competent DIY person. Complete 3 Metres of surface mounted Crystal View System, which includes:

- 3 metres of base channel
- 6 metres of gasket
- 2 x 3 metres of top seal
- 24 clamp bars & bolts
- 12 glass clamps

Fixings to structure not included. Endcaps, dowels and spanners sold separately.