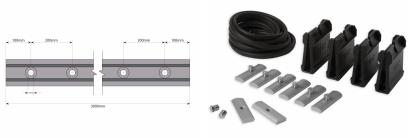

- 3 metres of base channel
- 6 metres of gasket
- 2 x 3 metres of top seal
- 24 clamp bars & bolts
- 12 glass clamps

Fixings to structure not included. Endcaps, dowels and spanners sold separately.