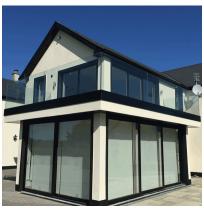

## POSIglaze 3 Mtr Surface Mount Kit For 17.5mm Glass, Black (Model: KCVSUKIT.017.BK)

Also known as Crystal View, one of the most popular glass balustrade systems in the UK. Very popular with installers due to the simplicity of the installation. This system is so easily installed that it can be installed by even a competent DIY person. Complete 3 Metres of surface mounted Crystal View System, which includes:

- 3 metres of base channel
- 6 metres of gasket
- 2 x 3 metres of top seal
- 24 clamp bars & bolts
- 12 glass clamps

Fixings to structure not included. Endcaps, dowels and spanners sold separately.