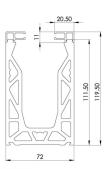

## POSIglaze 3 Mtr Surface Mount Kit For 17.5mm Glass, Black (Model: KCVSUKIT.017.BK)

Also known as Crystal View, one of the most popular glass balustrade systems in the UK. Very popular with installers due to the simplicity of the installation. This system is so easily installed that it can be installed by even a competent DIY person. Complete 3 Metres of surface mounted Crystal View System, which includes:

- 3 metres of base channel
- 6 metres of gasket
- 2 x 3 metres of top seal
- 24 clamp bars & bolts
- 12 glass clamps

Fixings to structure not included. Endcaps, dowels and spanners sold separately.