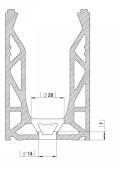

## POSIglaze 3 Mtr Surface Mount Kit For 17.5mm Glass, Black (Model: KCVSUKIT.017.BK)

Also known as Crystal View, one of the most popular glass balustrade systems in the UK. Very popular with installers due to the simplicity of the installation. This system is so easily installed that it can be installed by even a competent DIY person. Complete 3 Metres of surface mounted Crystal View System, which includes:

- 3 metres of base channel
- 6 metres of gasket
- 2 x 3 metres of top seal
- 24 clamp bars & bolts
- 12 glass clamps

Fixings to structure not included. Endcaps, dowels and spanners sold separately.