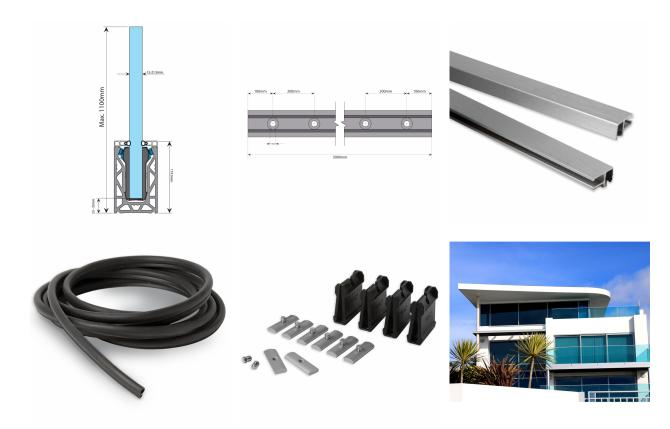

## POSIglaze 3 Mtr Surface Mount Kit For19mm Glass, Brush Alum (Model: KCVSUKIT.019)

Also known as Crystal View, one of the most popular glass balustrade systems in the UK. Very popular with installers due to the simplicity of the installation. This system is so easily installed that it can be installed by even a competent DIY person. Complete 3 Metres of surface mounted Crystal View System, which includes:

- 3 metres of base channel
- 6 metres of gasket
- 2 x 3 metres of top seal
- 24 clamp bars & bolts
- 12 glass clamps

No need for additional cladding as the profile is supplied in a brushed black finish. Available for 12mm to 21.5mm thick glass and up to 1100mm high. Supplied in 3 metre lengths.