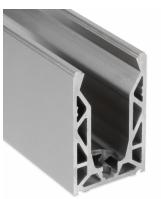

## POSIglaze 3 Mtr Surface Mount Kit For19mm Glass, Brush Alum (Model: KCVSUKIT.019)

Also known as Crystal View, one of the most popular glass balustrade systems in the UK. Very popular with installers due to the simplicity of the installation. This system is so easily installed that it can be installed by even a competent DIY person. Complete 3 Metres of surface mounted Crystal View System, which includes:

- 3 metres of base channel
- 6 metres of gasket
- 2 x 3 metres of top seal
- 24 clamp bars & bolts
- 12 glass clamps

No need for additional cladding as the profile is supplied in a brushed black finish. Available for 12mm to 21.5mm thick glass and up to 1100mm high. Supplied in 3 metre lengths.