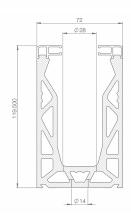

- 3 metres of base channel
- 6 metres of gasket
- 2 x 3 metres of top seal
- 24 clamp bars & bolts
- 12 glass clamps

No need for additional cladding as the profile is supplied in a brushed black finish. Available for 12mm to 21.5mm thick glass and up to 1100mm high. Supplied in 3 metre lengths.