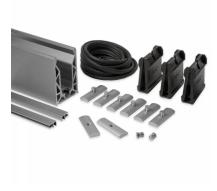

## POSIglaze 3 Mtr Surface Mount Kit For19mm Glass, Brush Alum (Model: KCVSUKIT.019)

Also known as Crystal View, one of the most popular glass balustrade systems in the UK. Very popular with installers due to the simplicity of the installation. This system is so easily installed that it can be installed by even a competent DIY person. Complete 3 Metres of surface mounted Crystal View System, which includes:

- 3 metres of base channel
- 6 metres of gasket
- 2 x 3 metres of top seal
- 24 clamp bars & bolts
- 12 glass clamps

No need for additional cladding as the profile is supplied in a brushed black finish. Available for 12mm to 21.5mm thick glass and up to 1100mm high. Supplied in 3 metre lengths.