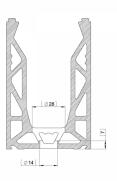

## POSIglaze 3 Mtr Surface Mount Kit For19mm Glass, Black ( Model: KCVSUKIT.019.BK )

Also known as Crystal View, one of the most popular glass balustrade systems in the UK. Very popular with installers due to the simplicity of the installation. This system is so easily installed that it can be installed by even a competent DIY person. Complete 3 Metres of surface mounted Crystal View System, which includes:

- 3 metres of base channel
- 6 metres of gasket
- 2 x 3 metres of top seal
- 24 clamp bars & bolts
- 12 glass clamps

Fixings to structure not included. Endcaps, dowels and spanners sold separately.