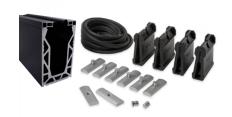

## POSIglaze 3 Mtr Surface Mount Kit For19mm Glass, Black ( Model: KCVSUKIT.019.BK )

Also known as Crystal View, one of the most popular glass balustrade systems in the UK. Very popular with installers due to the simplicity of the installation. This system is so easily installed that it can be installed by even a competent DIY person. Complete 3 Metres of surface mounted Crystal View System, which includes:

- 3 metres of base channel
- 6 metres of gasket
- 2 x 3 metres of top seal
- 24 clamp bars & bolts
- 12 glass clamps

Fixings to structure not included. Endcaps, dowels and spanners sold separately.