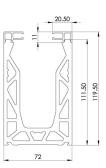

## POSIglaze 3 Mtr Surface Mount Kit For19mm Glass, Black ( Model: KCVSUKIT.019.BK )

Also known as Crystal View, one of the most popular glass balustrade systems in the UK. Very popular with installers due to the simplicity of the installation. This system is so easily installed that it can be installed by even a competent DIY person. Complete 3 Metres of surface mounted Crystal View System, which includes:

- 3 metres of base channel
- 6 metres of gasket
- 2 x 3 metres of top seal
- 24 clamp bars & bolts
- 12 glass clamps

Fixings to structure not included. Endcaps, dowels and spanners sold separately.