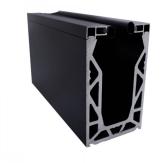

## POSIglaze 3 Mtr Surface Mount Kit For19mm Glass, Black ( Model: KCVSUKIT.019.BK )

Also known as Crystal View, one of the most popular glass balustrade systems in the UK. Very popular with installers due to the simplicity of the installation. This system is so easily installed that it can be installed by even a competent DIY person. Complete 3 Metres of surface mounted Crystal View System, which includes: