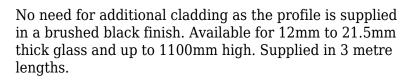

## POSIglaze 3 Mtr Surface Mount Kit For19mm Glass, Black ( Model: KCVSUKIT.019.BK )



Also known as Crystal View, one of the most popular glass balustrade systems in the UK. Very popular with installers due to the simplicity of the installation. This system is so easily installed that it can be installed by even a competent DIY person. Complete 3 Metres of surface mounted Crystal View System, which includes:

- 3 metres of base channel
- 6 metres of gasket
- 2 x 3 metres of top seal
- 24 clamp bars & bolts
- 12 glass clamps



Fixings to structure not included. Endcaps, dowels and spanners sold separately.



## **Attributes:**

**Product Code:** KCVSUKIT.019.BK

Unit Of Sale: 3 Metre