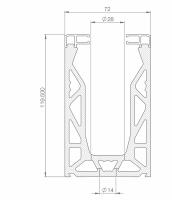

- 3 metres of base channel
- 6 metres of gasket
- 2 x 3 metres of top seal
- 24 clamp bars & bolts
- 12 glass clamps

No need for additional cladding as the profile is supplied in a brushed black finish. Available for 12mm to 21.5mm thick glass and up to 1100mm high. Supplied in 3 metre lengths.