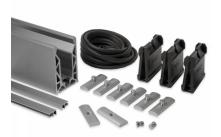

## POSIglaze 3 Mtr Surf. Mount Kit For 21.5mm Glass, Brush Alum (Model: KCVSUKIT.021)

Also known as Crystal View, one of the most popular glass balustrade systems in the UK. Very popular with installers due to the simplicity of the installation. This system is so easily installed that it can be installed by even a competent DIY person. Complete 3 Metres of surface mounted Crystal View System, which includes:

- 3 metres of base channel
- 6 metres of gasket
- 2 x 3 metres of top seal
- 24 clamp bars & bolts
- 12 glass clamps

No need for additional cladding as the profile is supplied in a brushed black finish. Available for 12mm to 21.5mm thick glass and up to 1100mm high. Supplied in 3 metre lengths.