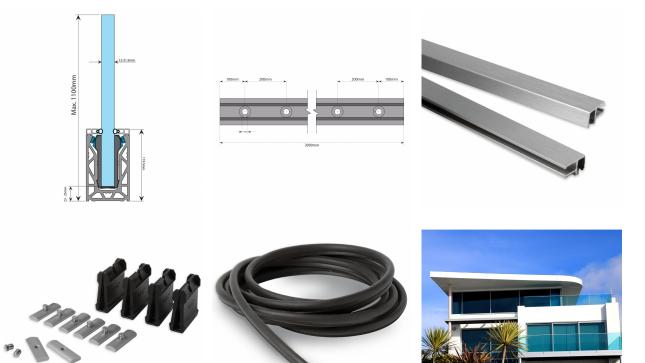

## POSIglaze 3 Mtr Surf. Mount Kit For 21.5mm Glass, Brush Alum (Model: KCVSUKIT.021)

Also known as Crystal View, one of the most popular glass balustrade systems in the UK. Very popular with installers due to the simplicity of the installation. This system is so easily installed that it can be installed by even a competent DIY person. Complete 3 Metres of surface mounted Crystal View System, which includes:

- 3 metres of base channel
- 6 metres of gasket
- 2 x 3 metres of top seal
- 24 clamp bars & bolts
- 12 glass clamps

No need for additional cladding as the profile is supplied in a brushed black finish. Available for 12mm to 21.5mm thick glass and up to 1100mm high. Supplied in 3 metre lengths.