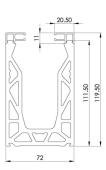

- 3 metres of base channel
- 6 metres of gasket
- 2 x 3 metres of top seal
- 24 clamp bars & bolts
- 12 glass clamps

No need for additional cladding as the profile is supplied in a brushed black finish. Available for 12mm to 21.5mm thick glass and up to 1100mm high. Supplied in 3 metre lengths.