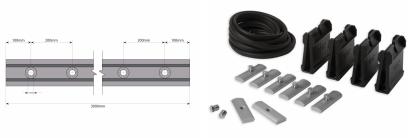

## POSIglaze 3 Mtr Surface Mount Kit For 21.5mm Glass, Black (Model: KCVSUKIT.021.BK)

Also known as Crystal View, one of the most popular glass balustrade systems in the UK. Very popular with installers due to the simplicity of the installation. This system is so easily installed that it can be installed by even a competent DIY person. Complete 3 Metres of surface mounted Crystal View System, which includes:

- 3 metres of base channel
- 6 metres of gasket
- 2 x 3 metres of top seal
- 24 clamp bars & bolts
- 12 glass clamps

No need for additional cladding as the profile is supplied in a brushed black finish. Available for 12mm to 21.5mm thick glass and up to 1100mm high. Supplied in 3 metre lengths.