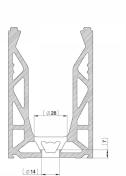

- 3 metres of base channel
- 6 metres of gasket
- 2 x 3 metres of top seal
- 24 clamp bars & bolts
- 12 glass clamps

No need for additional cladding as the profile is supplied in a brushed black finish. Available for 12mm to 21.5mm thick glass and up to 1100mm high. Supplied in 3 metre lengths.