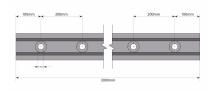

## POSIglaze 3 Mtr Surface Mount Kit For 21.5mm Glass, Black (Model: KCVSUKIT.021.BK)

Also known as Crystal View, one of the most popular glass balustrade systems in the UK. Very popular with installers due to the simplicity of the installation. This system is so easily installed that it can be installed by even a competent DIY person. Complete 3 Metres of surface mounted Crystal View System, which includes:

- 3 metres of base channel
- 6 metres of gasket
- 2 x 3 metres of top seal
- 24 clamp bars & bolts
- 12 glass clamps

No need for additional cladding as the profile is supplied in a brushed black finish. Available for 12mm to 21.5mm thick glass and up to 1100mm high. Supplied in 3 metre lengths.