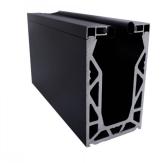

- 3 metres of base channel
- 6 metres of gasket
- 2 x 3 metres of top seal
- 24 clamp bars & bolts
- 12 glass clamps

No need for additional cladding as the profile is supplied in a brushed black finish. Available for 12mm to 21.5mm thick glass and up to 1100mm high. Supplied in 3 metre lengths.