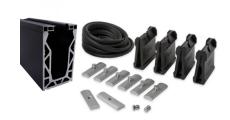

## POSIglaze 3 Mtr Surface Mount Kit For 21.5mm Glass, Black (Model: KCVSUKIT.021.BK)

Also known as Crystal View, one of the most popular glass balustrade systems in the UK. Very popular with installers due to the simplicity of the installation. This system is so easily installed that it can be installed by even a competent DIY person. Complete 3 Metres of surface mounted Crystal View System, which includes:

- 3 metres of base channel
- 6 metres of gasket
- 2 x 3 metres of top seal
- 24 clamp bars & bolts
- 12 glass clamps

No need for additional cladding as the profile is supplied in a brushed black finish. Available for 12mm to 21.5mm thick glass and up to 1100mm high. Supplied in 3 metre lengths.