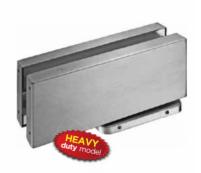

## Heavy Duty Bottom Hydraulic Patch Fitting For 10-15mm Glass (Model: KGT10SS-AUTO105)

Bottom patch fitting with concealed spring for door closing. With this fitting there is now no need to dig out for traditional floor spring boxes especially in areas where underground services may be present such as underfloor heating. These are ideal for offices, internal doors or external doors that may be sheltered from extreme wind.

## • Specification:

- Compliant with EN 1154
- Quick and easy installation.
- Suitable door weight: Max 100kg.
- Suitable door width: 750-1250mm.
- Suitable door thickness: 10-15mm.

- Finish: SSS.