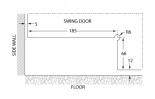

## • Specification:

- Compliant with EN 1154
- Quick and easy installation.
- Suitable door weight: Max 100kg.
- Suitable door width: 750-1250mm.
- Suitable door thickness: 10-15mm.

- Finish: SSS.