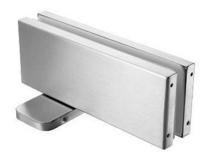

## Heavy Duty Bottom Hydraulic Patch Fitting For 10-15mm Glass (Model: KGT10SS-AUTO105)

Bottom patch fitting with concealed spring for door closing. With this fitting there is now no need to dig out for traditional floor spring boxes especially in areas where underground services may be present such as underfloor heating. These are ideal for offices, internal doors or external doors that may be sheltered from extreme wind.

## • Specification:

- Compliant with EN 1154
- Quick and easy installation.
- Suitable door weight: Max 100kg.
- Suitable door width: 750-1250mm.
- Suitable door thickness: 10-15mm.

- Finish: SSS.