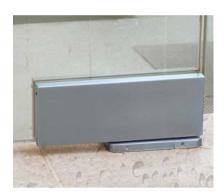

## Heavy Duty Bottom Hydraulic Patch Fitting For 10-15mm Glass (Model: KGT10SS-AUTO105)

Bottom patch fitting with concealed spring for door closing. With this fitting there is now no need to dig out for traditional floor spring boxes especially in areas where underground services may be present such as underfloor heating. These are ideal for offices, internal doors or external doors that may be sheltered from extreme wind.

## • Specification:

- Compliant with EN 1154
- Quick and easy installation.
- Suitable door weight: Max 100kg.
- Suitable door width: 750-1250mm.
- Suitable door thickness: 10-15mm.

- Finish: SSS.