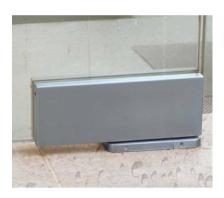

## Heavy Duty Bottom Hydraulic Patch Fitting For 10-15mm Glass (Model: KGT10SS-AUTO105NHO)

Bottom patch fitting with concealed spring for door closing. With this fitting there is now no need to dig out for traditional floor spring boxes especially in areas where underground services may be present such as underfloor heating. These are ideal for offices, internal doors or external doors that may be sheltered from extreme wind.
Specifications:

- Compliant with EN 1154
- Quick and easy installation.
- Suitable door weight: Max 100kg
- Suitable door width: 750-1250mm.
- Suitable door thickness: 10-15mm.

 $\bullet$  Easy installation with base seat adjustable: +3mm backward and forward +3mm left and right and 4&deg alignment adjustment. Finish: SSS

• Quick & easy installation with smooth movement. No need to have the pre-set on the floor

 $\bullet$  Easy installation with base seat adjustable ű 3mm backward and forward ű 3mm left and right and 4&deg alignment adjustment