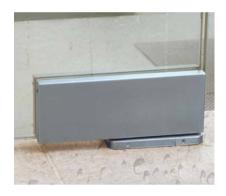

## Heavy Duty Bottom Hydraulic Patch Fitting For 10-15mm Glass (Model: KGT10SS-AUTO105NHO)

Bottom patch fitting with concealed spring for door closing. With this fitting there is now no need to dig out for traditional floor spring boxes especially in areas where underground services may be present such as underfloor heating. These are ideal for offices, internal doors or external doors that may be sheltered from extreme wind.
Specifications:

- Compliant with EN 1154
- Quick and easy installation.
- Suitable door weight: Max 100kg
- Suitable door width: 750-1250mm.
- Suitable door thickness: 10-15mm.

 $\bullet$  Easy installation with base seat adjustable: +3mm backward and forward +3mm left and right and 4&deg alignment adjustment. Finish: SSS

• Quick & easy installation with smooth movement. No need to have the pre-set on the floor

 $\bullet$  Easy installation with base seat adjustable ű 3mm backward and forward ű 3mm left and right and 4&deg alignment adjustment