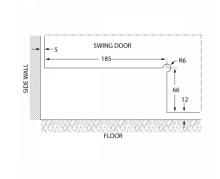

- Compliant with EN 1154
- Quick and easy installation.
- Suitable door weight: Max 100kg
- Suitable door width: 750-1250mm.
- Suitable door thickness: 10-15mm.

 $\bullet$  Easy installation with base seat adjustable: +3mm backward and forward +3mm left and right and 4&deg alignment adjustment. Finish: SSS

• Quick & easy installation with smooth movement. No need to have the pre-set on the floor

 $\bullet$  Easy installation with base seat adjustable ű 3mm backward and forward ű 3mm left and right and 4&deg alignment adjustment