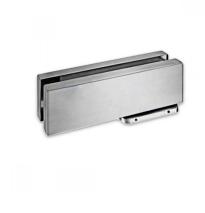

## HD Bottom Hydraulic Patch Fitting For 10-15mm Thick Glass (Model: KGT10SS-AUTO135)

Bottom patch fitting with concealed spring for door closing. With this fitting there is now no need to dig out for traditional floor spring boxes especially in areas where underground services may be present such as underfloor heating. These are ideal for offices, internal doors or external doors that may be sheltered from extreme wind. Specifications: Compliant with EN 1154 Quick and easy installation. Suitable door weight: Max 100kg. Suitable door width: 750-1250mm. Suitable door thickness: 10-15mm. Easy installation with base seat adjustable: +3mm backward and forward +3mm left and right and  $4\hat{A}^{\circ}$  alignment adjustment. Finish: SSS Quick & easy installation with smooth movement. No need to have the preset on the floorEasy installation with base seat adjustable  $\hat{A}\pm$ 3mm backward and forward  $\hat{A}\pm$  3mm left and right and  $4\hat{A}^{\circ}$ alignment adjustment