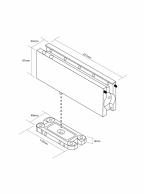

## HD Bottom Hydraulic Patch Fitting For 10-15mm Thick Glass (Model: KGT10SS-AUTO135)

Bottom patch fitting with concealed spring for door closing. With this fitting there is now no need to dig out for traditional floor spring boxes especially in areas where underground services may be present such as underfloor heating. These are ideal for offices, internal doors or external doors that may be sheltered from extreme wind. Specifications: Compliant with EN 1154 Quick and easy installation. Suitable door weight: Max 100kg. Suitable door width: 750-1250mm. Suitable door thickness: 10-15mm. Easy installation with base seat adjustable: +3mm backward and forward +3mm left and right and  $4\hat{A}^{\circ}$  alignment adjustment. Finish: SSS Quick & easy installation with smooth movement. No need to have the preset on the floorEasy installation with base seat adjustable  $\hat{A}\pm$ 3mm backward and forward  $\hat{A}\pm$  3mm left and right and  $4\hat{A}^{\circ}$ alignment adjustment