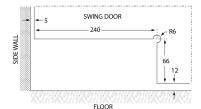

## HD Bottom Hydraulic Patch Fitting For 10-15mm Thick Glass (Model: KGT10SS-AUTO135)

Bottom patch fitting with concealed spring for door closing. With this fitting there is now no need to dig out for traditional floor spring boxes especially in areas where underground services may be present such as underfloor heating. These are ideal for offices, internal doors or external doors that may be sheltered from extreme wind. Specifications: Compliant with EN 1154 Quick and easy installation. Suitable door weight: Max 100kg. Suitable door width: 750-1250mm. Suitable door thickness: 10-15mm. Easy installation with base seat adjustable: +3mm backward and forward +3mm left and right and  $4\hat{A}^{\circ}$  alignment adjustment. Finish: SSS Quick & easy installation with smooth movement. No need to have the preset on the floorEasy installation with base seat adjustable  $\hat{A}\pm$ 3mm backward and forward  $\hat{A}\pm$  3mm left and right and  $4\hat{A}^{\circ}$ alignment adjustment