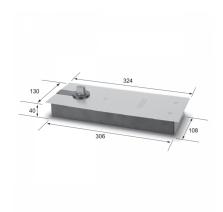

Specifications: Maximum Door Width 43 inches (1100mm) Maximum Door Weight 220lbs (100kg). Door Closure around 12mm for Fixed Spindle Type.