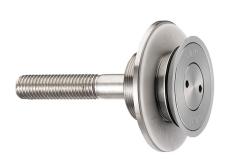

## Countersunk Fixed Bolt For 8 - 15mm Thick Glass (Outside Fix ( Model: KSP.V2002-0815-1266 )

Fixed bolt with a countersunk head for use in spider glazing systems. Suitable for glazing from the outside or blind access glazing. Manufactured using 316 grade stainless steel. Standard 66mm long axis and suitable for 8 - 15mm thick glass. Please see the other bolts in the range for additional glass thicknesses. Special dimension glass bolts available on request. Glassparts recommend using thread locking compound whenever possible. These items are not held in stock and will require approximately 1-2 weeks delivery time