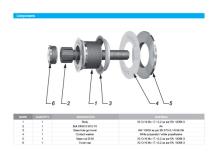

## Countersunk Fixed Bolt For 8 - 15mm Thick Glass (Outside Fix ( Model: KSP.V2002-0815-1266 )

Fixed bolt with a countersunk head for use in spider glazing systems. Suitable for glazing from the outside or blind access glazing. Manufactured using 316 grade stainless steel. Standard 66mm long axis and suitable for 8 - 15mm thick glass. Please see the other bolts in the range for additional glass thicknesses. Special dimension glass bolts available on request. Glassparts recommend using thread locking compound whenever possible. These items are not held in stock and will require approximately 1-2 weeks delivery time