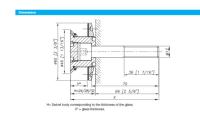

## Countersunk Fixed Bolt For 8 - 15mm Thick Glass (Outside Fix ( Model: KSP.V2002-0815-1266 )

Fixed bolt with a countersunk head for use in spider glazing systems. Suitable for glazing from the outside or blind access glazing. Manufactured using 316 grade stainless steel. Standard 66mm long axis and suitable for 8 - 15mm thick glass. Please see the other bolts in the range for additional glass thicknesses. Special dimension glass bolts available on request. Glassparts recommend using thread locking compound whenever possible. These items are not held in stock and will require approximately 1-2 weeks delivery time