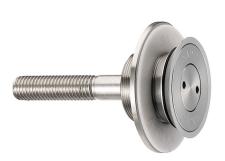

## Countersunk Fixed Bolt For 15 - 22mm Thick Glass (Outside Fi ( Model: KSP.V2002-1522-1266 )

Fixed bolt with a countersunk head for use in spider glazing systems. Suitable for glazing from the outside or blind access glazing. Manufactured using 316 grade stainless steel. Standard 66mm long axis and suitable for 15 - 22mm thick glass. Please see the other bolts in the range for additional glass thicknesses. Special dimension glass bolts available on request. Glassparts recommend using thread locking compound whenever possible. These items are not held in stock and will require approximately 1-2 weeks delivery time