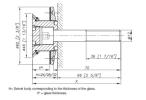

## Countersunk Fixed Bolt For 15 - 22mm Thick Glass (Outside Fi ( Model: KSP.V2002-1522-1266 )

Fixed bolt with a countersunk head for use in spider glazing systems. Suitable for glazing from the outside or blind access glazing. Manufactured using 316 grade stainless steel. Standard 66mm long axis and suitable for 15 - 22mm thick glass. Please see the other bolts in the range for additional glass thicknesses. Special dimension glass bolts available on request. Glassparts recommend using thread locking compound whenever possible. These items are not held in stock and will require approximately 1-2 weeks delivery time