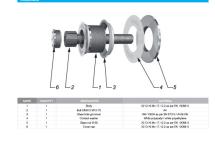

## Countersunk Fixed Bolt For 15 - 22mm Thick Glass (Outside Fi ( Model: KSP.V2002-1522-1266 )

Fixed bolt with a countersunk head for use in spider glazing systems. Suitable for glazing from the outside or blind access glazing. Manufactured using 316 grade stainless steel. Standard 66mm long axis and suitable for 15 - 22mm thick glass. Please see the other bolts in the range for additional glass thicknesses. Special dimension glass bolts available on request. Glassparts recommend using thread locking compound whenever possible. These items are not held in stock and will require approximately 1-2 weeks delivery time