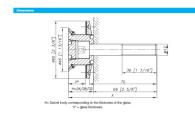

## Countersunk Fixed Bolt For 22 - 26mm Thick Glass (Outside Fi ( Model: KSP.V2002-2226-1266 )

Fixed bolt with a countersunk head for use in spider glazing systems. Suitable for glazing from the outside or blind access glazing. Manufactured using 316 grade stainless steel. Standard 66mm long axis and suitable for 22 - 26mm thick glass. Please see the other bolts in the range for additional glass thicknesses. Special dimension glass bolts available on request. Glassparts recommend using thread locking compound whenever possible.