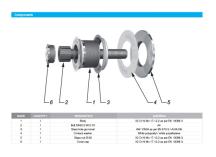

## Countersunk Fixed Bolt For 22 - 26mm Thick Glass (Outside Fi ( Model: KSP.V2002-2226-1266 )

Fixed bolt with a countersunk head for use in spider glazing systems. Suitable for glazing from the outside or blind access glazing. Manufactured using 316 grade stainless steel. Standard 66mm long axis and suitable for 22 - 26mm thick glass. Please see the other bolts in the range for additional glass thicknesses. Special dimension glass bolts available on request. Glassparts recommend using thread locking compound whenever possible.

## **Attributes:**

**Product Code:** KSP.V2002-2226-1266

Unit Of Sale: Each