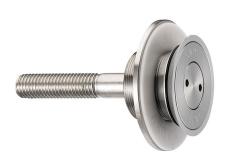

## Countersunk Fixed Bolt For 22 - 26mm Thick Glass (Outside Fi ( Model: KSP.V2002-2226-1266 )

Fixed bolt with a countersunk head for use in spider glazing systems. Suitable for glazing from the outside or blind access glazing. Manufactured using 316 grade stainless steel. Standard 66mm long axis and suitable for 22 - 26mm thick glass. Please see the other bolts in the range for additional glass thicknesses. Special dimension glass bolts available on request. Glassparts recommend using thread locking compound whenever possible.