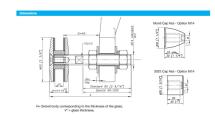

## 60mm Dia. Flat Head Fixed Bolt For 6 - 22mm Thick Glass ( Model: KSP.V2003-0622-1465 )

Fixed bolt with a 60mm diameter flat head for use in spider glazing systems. Suitable for glazing from the outside or blind access glazing. Manufactured using 316 grade stainless steel. Standard 65mm long axis and suitable for 8 - 15mm thick glass. Please see the other bolts in the range for additional glass thicknesses. Special dimension glass bolts available on request. Glassparts recommend using thread locking compound whenever possible.