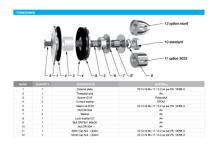

## 60mm Dia. Flat Head Fixed Bolt For 6 - 22mm Thick Glass ( Model: KSP.V2003-0622-1465 )

Fixed bolt with a 60mm diameter flat head for use in spider glazing systems. Suitable for glazing from the outside or blind access glazing. Manufactured using 316 grade stainless steel. Standard 65mm long axis and suitable for 8 - 15mm thick glass. Please see the other bolts in the range for additional glass thicknesses. Special dimension glass bolts available on request. Glassparts recommend using thread locking compound whenever possible.