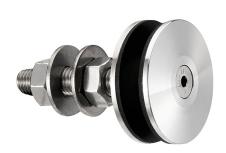

## 60mm Dia. Flat Head Fixed Bolt For 6 - 22mm Thick Glass ( Model: KSP.V2003-0622-1465 )

Fixed bolt with a 60mm diameter flat head for use in spider glazing systems. Suitable for glazing from the outside or blind access glazing. Manufactured using 316 grade stainless steel. Standard 65mm long axis and suitable for 8 - 15mm thick glass. Please see the other bolts in the range for additional glass thicknesses. Special dimension glass bolts available on request. Glassparts recommend using thread locking compound whenever possible.