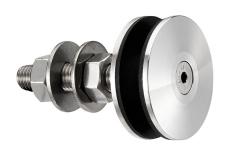

## 60mm Dia. Flat Head Fixed Bolt For 22 - 26mm Thick Glass (Model: KSP.V2003-2226-1465)

Fixed bolt with a 60mm diameter flat head for use in spider glazing systems. Suitable for glazing from the outside or blind access glazing. Manufactured using 316 grade stainless steel. Standard 65mm long axis and suitable for 22 - 26mm thick glass. Please see the other bolts in the range for additional glass thicknesses. Special dimension glass bolts available on request. Glassparts recommend using thread locking compound whenever possible. These items are not held in stock and will require approximately 1-2 weeks delivery time