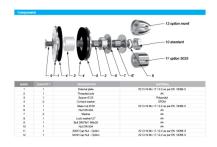

## 60mm Dia. Flat Head Fixed Bolt For 22 - 26mm Thick Glass (Model: KSP.V2003-2226-1465)

Fixed bolt with a 60mm diameter flat head for use in spider glazing systems. Suitable for glazing from the outside or blind access glazing. Manufactured using 316 grade stainless steel. Standard 65mm long axis and suitable for 22 - 26mm thick glass. Please see the other bolts in the range for additional glass thicknesses. Special dimension glass bolts available on request. Glassparts recommend using thread locking compound whenever possible. These items are not held in stock and will require approximately 1-2 weeks delivery time