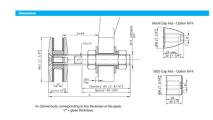

## 60mm Dia. Flat Head Fixed Bolt For 22 - 26mm Thick Glass (Model: KSP.V2003-2226-1465)

Fixed bolt with a 60mm diameter flat head for use in spider glazing systems. Suitable for glazing from the outside or blind access glazing. Manufactured using 316 grade stainless steel. Standard 65mm long axis and suitable for 22 - 26mm thick glass. Please see the other bolts in the range for additional glass thicknesses. Special dimension glass bolts available on request. Glassparts recommend using thread locking compound whenever possible. These items are not held in stock and will require approximately 1-2 weeks delivery time