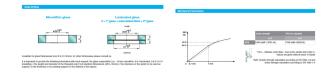

## 60mm Dia. Flat Head Fixed Bolt For 8 - 15mm Thick Glass (Out (Model: KSP.V2004-0815-1266)

Fixed bolt with a 60mm diameter flat head for use in spider glazing systems. Suitable for glazing from the outside or blind access glazing. Manufactured using 316 grade stainless steel. Standard 66mm long axis and suitable for 8 -15mm thick glass. Please see the other bolts in the range for additional glass thickness'. Special dimension glass bolts available on request. Glassparts recommend using thread locking compound whenever possible. These items are not held in stock and will require