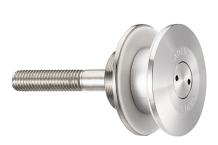

## 60mm Dia. Flat Head Fixed Bolt For 8 - 15mm Thick Glass (Out (Model: KSP.V2004-0815-1266)

Fixed bolt with a 60mm diameter flat head for use in spider glazing systems. Suitable for glazing from the outside or blind access glazing. Manufactured using 316 grade stainless steel. Standard 66mm long axis and suitable for 8 -15mm thick glass. Please see the other bolts in the range for additional glass thickness'. Special dimension glass bolts available on request. Glassparts recommend using thread locking compound whenever possible. These items are not held in stock and will require