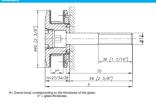

## 60mm Dia. Flat Head Fixed Bolt For 8 - 15mm Thick Glass (Out (Model: KSP.V2004-0815-1266)

Fixed bolt with a 60mm diameter flat head for use in spider glazing systems. Suitable for glazing from the outside or blind access glazing. Manufactured using 316 grade stainless steel. Standard 66mm long axis and suitable for 8 -15mm thick glass. Please see the other bolts in the range for additional glass thickness'. Special dimension glass bolts available on request. Glassparts recommend using thread locking compound whenever possible. These items are not held in stock and will require