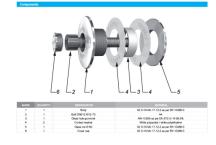

## 60mm Dia. Flat Head Fixed Bolt For 8 - 15mm Thick Glass (Out (Model: KSP.V2004-0815-1266)

Fixed bolt with a 60mm diameter flat head for use in spider glazing systems. Suitable for glazing from the outside or blind access glazing. Manufactured using 316 grade stainless steel. Standard 66mm long axis and suitable for 8 -15mm thick glass. Please see the other bolts in the range for additional glass thickness'. Special dimension glass bolts available on request. Glassparts recommend using thread locking compound whenever possible. These items are not held in stock and will require