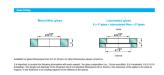

## 60mm Dia. Flat Head Fixed Bolt For 8 - 15mm Thick Glass ( Model: KSP.V2005-0815-1266 )

Fixed bolt with a 60mm diameter flat head for use in spider glazing systems. Manufactured using 316 grade stainless steel. Standard 65mm long axis and suitable for 15 - 22mm thick glass. Please see the other bolts in the range for additional glass thicknesses. Special dimension glass bolts available on request. Glassparts recommend using thread locking compound whenever possible. These items are not held in stock and will require approximately 1-2 weeks delivery time