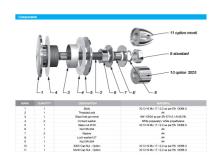

## 60mm Dia. Flat Head Fixed Bolt For 8 - 15mm Thick Glass ( Model: KSP.V2005-0815-1266 )

Fixed bolt with a 60mm diameter flat head for use in spider glazing systems. Manufactured using 316 grade stainless steel. Standard 65mm long axis and suitable for 15 - 22mm thick glass. Please see the other bolts in the range for additional glass thicknesses. Special dimension glass bolts available on request. Glassparts recommend using thread locking compound whenever possible. These items are not held in stock and will require approximately 1-2 weeks delivery time