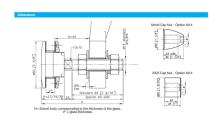

## 60mm Dia. Flat Head Fixed Bolt For 8 - 15mm Thick Glass ( Model: KSP.V2005-0815-1266 )

Fixed bolt with a 60mm diameter flat head for use in spider glazing systems. Manufactured using 316 grade stainless steel. Standard 65mm long axis and suitable for 15 - 22mm thick glass. Please see the other bolts in the range for additional glass thicknesses. Special dimension glass bolts available on request. Glassparts recommend using thread locking compound whenever possible. These items are not held in stock and will require approximately 1-2 weeks delivery time