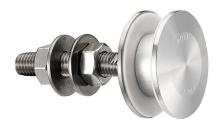

## 60mm Dia. Flat Head Fixed Bolt For 8 - 15mm Thick Glass ( Model: KSP.V2005-0815-1266 )

Fixed bolt with a 60mm diameter flat head for use in spider glazing systems. Manufactured using 316 grade stainless steel. Standard 65mm long axis and suitable for 15 - 22mm thick glass. Please see the other bolts in the range for additional glass thicknesses. Special dimension glass bolts available on request. Glassparts recommend using thread locking compound whenever possible. These items are not held in stock and will require approximately 1-2 weeks delivery time