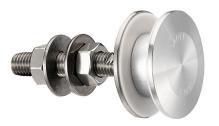

## 60mm Dia. Flat Head Fixed Bolt For 15 - 22mm Thick Glass (Model: KSP.V2005-1522-1266)

Fixed bolt with a 60mm diameter flat head for use in spider glazing systems. Manufactured using 316 grade stainless steel. Standard 65mm long axis and suitable for 15 - 22mm thick glass. Please see the other bolts in the range for additional glass thicknesses. Special dimension glass bolts available on request. Glassparts recommend using thread locking compound whenever possible. These items are not held in stock and will require approximately 1-2 weeks delivery time