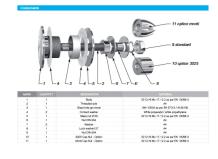

## 60mm Dia. Flat Head Fixed Bolt For 15 - 22mm Thick Glass (Model: KSP.V2005-1522-1266)

Fixed bolt with a 60mm diameter flat head for use in spider glazing systems. Manufactured using 316 grade stainless steel. Standard 65mm long axis and suitable for 15 - 22mm thick glass. Please see the other bolts in the range for additional glass thicknesses. Special dimension glass bolts available on request. Glassparts recommend using thread locking compound whenever possible. These items are not held in stock and will require approximately 1-2 weeks delivery time