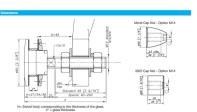

## 60mm Dia. Flat Head Fixed Bolt For 15 - 22mm Thick Glass (Model: KSP.V2005-1522-1266)

Fixed bolt with a 60mm diameter flat head for use in spider glazing systems. Manufactured using 316 grade stainless steel. Standard 65mm long axis and suitable for 15 - 22mm thick glass. Please see the other bolts in the range for additional glass thicknesses. Special dimension glass bolts available on request. Glassparts recommend using thread locking compound whenever possible. These items are not held in stock and will require approximately 1-2 weeks delivery time