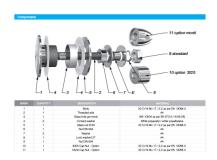

## 60mm Dia. Flat Head Fixed Bolt For 22 - 26mm Thick Glass (Model: KSP.V2005-2226-1266)

Fixed bolt with a 60mm diameter flat head for use in spider glazing systems. Manufactured using 316 grade stainless steel. Standard 65mm long axis and suitable for 22 - 26mm thick glass. Please see the other bolts in the range for additional glass thicknesses. Special dimension glass bolts available on request. Glassparts recommend using thread locking compound whenever possible. These items are not held in stock and will require approximately 1-2 weeks delivery time