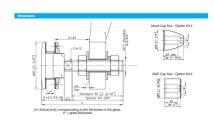

## 60mm Dia. Flat Head Fixed Bolt For 22 - 26mm Thick Glass (Model: KSP.V2005-2226-1266)

Fixed bolt with a 60mm diameter flat head for use in spider glazing systems. Manufactured using 316 grade stainless steel. Standard 65mm long axis and suitable for 22 - 26mm thick glass. Please see the other bolts in the range for additional glass thicknesses. Special dimension glass bolts available on request. Glassparts recommend using thread locking compound whenever possible. These items are not held in stock and will require approximately 1-2 weeks delivery time