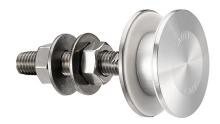

## 60mm Dia. Flat Head Fixed Bolt For 22 - 26mm Thick Glass (Model: KSP.V2005-2226-1266)

Fixed bolt with a 60mm diameter flat head for use in spider glazing systems. Manufactured using 316 grade stainless steel. Standard 65mm long axis and suitable for 22 - 26mm thick glass. Please see the other bolts in the range for additional glass thicknesses. Special dimension glass bolts available on request. Glassparts recommend using thread locking compound whenever possible. These items are not held in stock and will require approximately 1-2 weeks delivery time