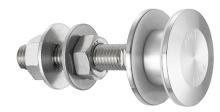

## 50mm Dia. Flat Head Fixed Bolt For 15 - 22mm Thick Glass (Model: KSP.V2105-1522-1266)

Fixed bolt with a 50mm diameter flat head for use in spider glazing systems. Manufactured using 316 grade stainless steel. Standard 65mm long axis and suitable for 15 - 22mm thick glass. Please see the other bolts in the range for additional glass thicknesses. Special dimension glass bolts available on request. Glassparts recommend using thread locking compound whenever possible.