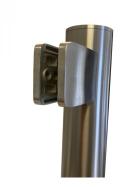

## SS Covid Counter Protection Post - 90 Deg - 1000mm (Model: KSS.CP.1000.52.90)

Our counter post system is a fast and stylish way to provide safety screens to staff members and very easily installed

- Our counter posts are manufactured to the highest quality and in 316 grade stainless steel.
- Optional anti slip shelf mounted in the bottom clamps make these an ideal solution if used for a serve through.
- Can be used with glass, acrylic, polycarbonate, wood, metal etc.
- Easily installed in minutes.
- Left & Right interchangeable
- Manufactured using high grade stainless steel for easy care, maintenance and sanitising
- Manufactured as standard at 1000mm high.
- Other angles, clamp positions and heights are available on request as all the posts are manufactured and fabricated in house.
- 1-2 Weeks delivery due to manufacturing

•

• Suitable for material 8 - 12.76mm thick.