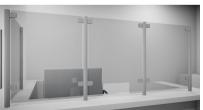

## SS Covid Counter Protection Post - 90 Deg - 1000mm (Model: KSS.CP.1000.52.90)

Our counter post system is a fast and stylish way to provide safety screens to staff members and very easily installed

- Our counter posts are manufactured to the highest quality and in 316 grade stainless steel.
- Optional anti slip shelf mounted in the bottom clamps make these an ideal solution if used for a serve through.
- Can be used with glass, acrylic, polycarbonate, wood, metal etc.
- Easily installed in minutes.
- Left & Right interchangeable
- Manufactured using high grade stainless steel for easy care, maintenance and sanitising
- Manufactured as standard at 1000mm high.
- Other angles, clamp positions and heights are available on request as all the posts are manufactured and fabricated in house.
- 1-2 Weeks delivery due to manufacturing