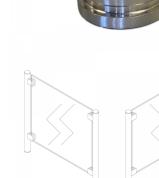

## SS Covid Counter Protection Post - 90 Deg - 1000mm (Model: KSS.CP.1000.52.90)

Our counter post system is a fast and stylish way to provide safety screens to staff members and very easily installed

- Our counter posts are manufactured to the highest quality and in 316 grade stainless steel.
- Optional anti slip shelf mounted in the bottom clamps make these an ideal solution if used for a serve through.
- Can be used with glass, acrylic, polycarbonate, wood, metal etc.
- Easily installed in minutes.
- Left & Right interchangeable
- Manufactured using high grade stainless steel for easy care, maintenance and sanitising
- Manufactured as standard at 1000mm high.
- Other angles, clamp positions and heights are available on request as all the posts are manufactured and fabricated in house.
- 1-2 Weeks delivery due to manufacturing