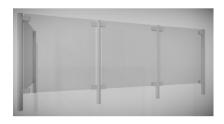

## SS Covid Counter Protection Post - 90 Deg - 1000mm (Model: KSS.CP.1000.52.90)

Our counter post system is a fast and stylish way to provide safety screens to staff members and very easily installed

- Our counter posts are manufactured to the highest quality and in 316 grade stainless steel.
- Optional anti slip shelf mounted in the bottom clamps make these an ideal solution if used for a serve through.
- Can be used with glass, acrylic, polycarbonate, wood, metal etc.
- Easily installed in minutes.
- Left & Right interchangeable
- Manufactured using high grade stainless steel for easy care, maintenance and sanitising
- Manufactured as standard at 1000mm high.
- Other angles, clamp positions and heights are available on request as all the posts are manufactured and fabricated in house.
- 1-2 Weeks delivery due to manufacturing

•

• Suitable for material 8 - 12.76mm thick.