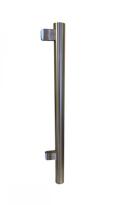

## SS Covid Counter Protection Post - 90 Deg - 1000mm (Model: KSS.CP.1000.52.90)

Our counter post system is a fast and stylish way to provide safety screens to staff members and very easily installed

- Our counter posts are manufactured to the highest quality and in 316 grade stainless steel.
- Optional anti slip shelf mounted in the bottom clamps make these an ideal solution if used for a serve through.
- Can be used with glass, acrylic, polycarbonate, wood, metal etc.
- Easily installed in minutes.
- Left & Right interchangeable
- Manufactured using high grade stainless steel for easy care, maintenance and sanitising
- Manufactured as standard at 1000mm high.
- Other angles, clamp positions and heights are available on request as all the posts are manufactured and fabricated in house.
- 1-2 Weeks delivery due to manufacturing

•

• Suitable for material 8 - 12.76mm thick.