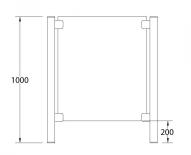

## SS Covid Counter Protection Post - 90 Deg - 1000mm (Model: KSS.CP.1000.52.90)

Our counter post system is a fast and stylish way to provide safety screens to staff members and very easily installed

- Our counter posts are manufactured to the highest quality and in 316 grade stainless steel.
- Optional anti slip shelf mounted in the bottom clamps make these an ideal solution if used for a serve through.
- Can be used with glass, acrylic, polycarbonate, wood, metal etc.
- Easily installed in minutes.
- Left & Right interchangeable
- Manufactured using high grade stainless steel for easy care, maintenance and sanitising
- Manufactured as standard at 1000mm high.
- Other angles, clamp positions and heights are available on request as all the posts are manufactured and fabricated in house.
- 1-2 Weeks delivery due to manufacturing