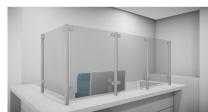

## SS Covid Counter Protection Post - 90 Deg - 1000mm (Model: KSS.CP.1000.52.90)

Our counter post system is a fast and stylish way to provide safety screens to staff members and very easily installed

- Our counter posts are manufactured to the highest quality and in 316 grade stainless steel.
- Optional anti slip shelf mounted in the bottom clamps make these an ideal solution if used for a serve through.
- Can be used with glass, acrylic, polycarbonate, wood, metal etc.
- Easily installed in minutes.
- Left & Right interchangeable
- Manufactured using high grade stainless steel for easy care, maintenance and sanitising
- Manufactured as standard at 1000mm high.
- Other angles, clamp positions and heights are available on request as all the posts are manufactured and fabricated in house.
- 1-2 Weeks delivery due to manufacturing