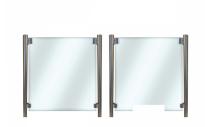

## SS Covid Counter Protection Post - 90 Deg - 1000mm (Model: KSS.CP.1000.52.90)

Our counter post system is a fast and stylish way to provide safety screens to staff members and very easily installed

- Our counter posts are manufactured to the highest quality and in 316 grade stainless steel.
- Optional anti slip shelf mounted in the bottom clamps make these an ideal solution if used for a serve through.
- Can be used with glass, acrylic, polycarbonate, wood, metal etc.
- Easily installed in minutes.
- Left & Right interchangeable
- Manufactured using high grade stainless steel for easy care, maintenance and sanitising
- Manufactured as standard at 1000mm high.
- Other angles, clamp positions and heights are available on request as all the posts are manufactured and fabricated in house.
- 1-2 Weeks delivery due to manufacturing