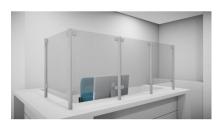

## SS Covid Counter Protection Post - 90 Deg - 1000mm (Model: KSS.CP.1000.52.90)

Our counter post system is a fast and stylish way to provide safety screens to staff members and very easily installed

- Our counter posts are manufactured to the highest quality and in 316 grade stainless steel.
- Optional anti slip shelf mounted in the bottom clamps make these an ideal solution if used for a serve through.
- Can be used with glass, acrylic, polycarbonate, wood, metal etc.
- Easily installed in minutes.
- Left & Right interchangeable
- Manufactured using high grade stainless steel for easy care, maintenance and sanitising
- Manufactured as standard at 1000mm high.
- Other angles, clamp positions and heights are available on request as all the posts are manufactured and fabricated in house.
- 1-2 Weeks delivery due to manufacturing

•

• Suitable for material 8 - 12.76mm thick.