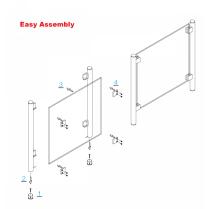

## SS Covid Counter Protection Post - 90 Deg - 1000mm (Model: KSS.CP.1000.52.90)

Our counter post system is a fast and stylish way to provide safety screens to staff members and very easily installed

- Our counter posts are manufactured to the highest quality and in 316 grade stainless steel.
- Optional anti slip shelf mounted in the bottom clamps make these an ideal solution if used for a serve through.
- Can be used with glass, acrylic, polycarbonate, wood, metal etc.
- Easily installed in minutes.
- Left & Right interchangeable
- Manufactured using high grade stainless steel for easy care, maintenance and sanitising
- Manufactured as standard at 1000mm high.
- Other angles, clamp positions and heights are available on request as all the posts are manufactured and fabricated in house.
- 1-2 Weeks delivery due to manufacturing