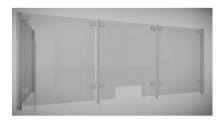

## SS Covid Counter Protection Post - 90 Deg - 1000mm (Model: KSS.CP.1000.52.90)

Our counter post system is a fast and stylish way to provide safety screens to staff members and very easily installed

- Our counter posts are manufactured to the highest quality and in 316 grade stainless steel.
- Optional anti slip shelf mounted in the bottom clamps make these an ideal solution if used for a serve through.
- Can be used with glass, acrylic, polycarbonate, wood, metal etc.
- Easily installed in minutes.
- Left & Right interchangeable
- Manufactured using high grade stainless steel for easy care, maintenance and sanitising
- Manufactured as standard at 1000mm high.
- Other angles, clamp positions and heights are available on request as all the posts are manufactured and fabricated in house.
- 1-2 Weeks delivery due to manufacturing

•

• Suitable for material 8 - 12.76mm thick.