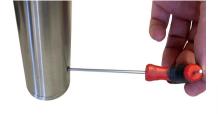

## SS Covid Counter Protection Post - End - 1000mm ( Model: KSS.CP.1000.52.END )

Our counter post system is a fast and stylish way to provide safety screens to staff members and very easily installed.

- Our counter posts are manufactured to the highest quality and in 316 grade stainless steel.
- Optional anti slip shelf mounted in the bottom clamps make these an ideal solution if used for a serve through.
- Can be used with glass, acrylic, polycarbonate, wood, metal etc.
- Easily installed in minutes.
- Left & Right interchangeable
- Manufactured using high grade stainless steel for easy care, maintenance and sanitising
- Manufactured as standard at 1000mm high.
- Other angles, clamp positions and heights are available on request as all the posts are manufactured and fabricated in house.
- 1-2 Weeks delivery due to manufacturing
- Suitable for material 8 12.76mm thick.