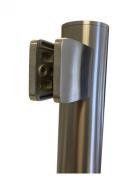

## SS Covid Counter Protection Post - End - 1000mm ( Model: KSS.CP.1000.52.END )

Our counter post system is a fast and stylish way to provide safety screens to staff members and very easily installed.

- Our counter posts are manufactured to the highest quality and in 316 grade stainless steel.
- Optional anti slip shelf mounted in the bottom clamps make these an ideal solution if used for a serve through.
- Can be used with glass, acrylic, polycarbonate, wood, metal etc.
- Easily installed in minutes.
- Left & Right interchangeable
- Manufactured using high grade stainless steel for easy care, maintenance and sanitising
- Manufactured as standard at 1000mm high.
- Other angles, clamp positions and heights are available on request as all the posts are manufactured and fabricated in house.
- 1-2 Weeks delivery due to manufacturing
- Suitable for material 8 12.76mm thick.