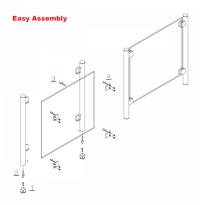

## SS Covid Counter Protection Post - End - 1000mm ( Model: KSS.CP.1000.52.END )

Our counter post system is a fast and stylish way to provide safety screens to staff members and very easily installed.

- Our counter posts are manufactured to the highest quality and in 316 grade stainless steel.
- Optional anti slip shelf mounted in the bottom clamps make these an ideal solution if used for a serve through.
- Can be used with glass, acrylic, polycarbonate, wood, metal etc.
- Easily installed in minutes.
- Left & Right interchangeable
- Manufactured using high grade stainless steel for easy care, maintenance and sanitising
- Manufactured as standard at 1000mm high.
- Other angles, clamp positions and heights are available on request as all the posts are manufactured and fabricated in house.
- 1-2 Weeks delivery due to manufacturing
- Suitable for material 8 12.76mm thick.