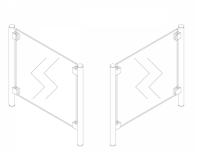

## SS Covid Counter Protection Post - End - 1000mm ( Model: KSS.CP.1000.52.END )

Our counter post system is a fast and stylish way to provide safety screens to staff members and very easily installed.

- Our counter posts are manufactured to the highest quality and in 316 grade stainless steel.
- Optional anti slip shelf mounted in the bottom clamps make these an ideal solution if used for a serve through.
- Can be used with glass, acrylic, polycarbonate, wood, metal etc.
- Easily installed in minutes.
- Left & Right interchangeable
- Manufactured using high grade stainless steel for easy care, maintenance and sanitising
- Manufactured as standard at 1000mm high.
- Other angles, clamp positions and heights are available on request as all the posts are manufactured and fabricated in house.
- 1-2 Weeks delivery due to manufacturing
- Suitable for material 8 12.76mm thick.