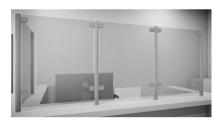

## SS Covid Counter Protection Post - End - 1000mm ( Model: KSS.CP.1000.52.END )

Our counter post system is a fast and stylish way to provide safety screens to staff members and very easily installed.

- Our counter posts are manufactured to the highest quality and in 316 grade stainless steel.
- Optional anti slip shelf mounted in the bottom clamps make these an ideal solution if used for a serve through.
- Can be used with glass, acrylic, polycarbonate, wood, metal etc.
- Easily installed in minutes.
- Left & Right interchangeable
- Manufactured using high grade stainless steel for easy care, maintenance and sanitising
- Manufactured as standard at 1000mm high.
- Other angles, clamp positions and heights are available on request as all the posts are manufactured and fabricated in house.
- 1-2 Weeks delivery due to manufacturing
- Suitable for material 8 12.76mm thick.