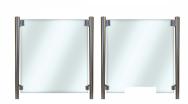

## SS Covid Counter Protection Post - End - 1000mm ( Model: KSS.CP.1000.52.END )

Our counter post system is a fast and stylish way to provide safety screens to staff members and very easily installed.

- Our counter posts are manufactured to the highest quality and in 316 grade stainless steel.
- Optional anti slip shelf mounted in the bottom clamps make these an ideal solution if used for a serve through.
- Can be used with glass, acrylic, polycarbonate, wood, metal etc.
- Easily installed in minutes.
- Left & Right interchangeable
- Manufactured using high grade stainless steel for easy care, maintenance and sanitising
- Manufactured as standard at 1000mm high.
- Other angles, clamp positions and heights are available on request as all the posts are manufactured and fabricated in house.
- 1-2 Weeks delivery due to manufacturing
- Suitable for material 8 12.76mm thick.