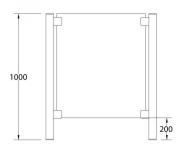

## SS Covid Counter Protection Post - End - 1000mm ( Model: KSS.CP.1000.52.END )

Our counter post system is a fast and stylish way to provide safety screens to staff members and very easily installed.

- Our counter posts are manufactured to the highest quality and in 316 grade stainless steel.
- Optional anti slip shelf mounted in the bottom clamps make these an ideal solution if used for a serve through.
- Can be used with glass, acrylic, polycarbonate, wood, metal etc.
- Easily installed in minutes.
- Left & Right interchangeable
- Manufactured using high grade stainless steel for easy care, maintenance and sanitising
- Manufactured as standard at 1000mm high.
- Other angles, clamp positions and heights are available on request as all the posts are manufactured and fabricated in house.
- 1-2 Weeks delivery due to manufacturing
- Suitable for material 8 12.76mm thick.