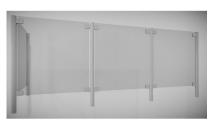

## SS Covid Counter Protection Post - End - 1000mm ( Model: KSS.CP.1000.52.END )

Our counter post system is a fast and stylish way to provide safety screens to staff members and very easily installed.

- Our counter posts are manufactured to the highest quality and in 316 grade stainless steel.
- Optional anti slip shelf mounted in the bottom clamps make these an ideal solution if used for a serve through.
- Can be used with glass, acrylic, polycarbonate, wood, metal etc.
- Easily installed in minutes.
- Left & Right interchangeable
- Manufactured using high grade stainless steel for easy care, maintenance and sanitising
- Manufactured as standard at 1000mm high.
- Other angles, clamp positions and heights are available on request as all the posts are manufactured and fabricated in house.
- 1-2 Weeks delivery due to manufacturing
- Suitable for material 8 12.76mm thick.