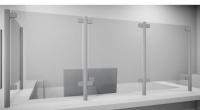

## SS Covid Counter Protection Post - End - 1000mm ( Model: KSS.CP.1000.52.END )

Our counter post system is a fast and stylish way to provide safety screens to staff members and very easily installed.

- Our counter posts are manufactured to the highest quality and in 316 grade stainless steel.
- Optional anti slip shelf mounted in the bottom clamps make these an ideal solution if used for a serve through.
- Can be used with glass, acrylic, polycarbonate, wood, metal etc.
- Easily installed in minutes.
- Left & Right interchangeable
- Manufactured using high grade stainless steel for easy care, maintenance and sanitising
- Manufactured as standard at 1000mm high.
- Other angles, clamp positions and heights are available on request as all the posts are manufactured and fabricated in house.
- 1-2 Weeks delivery due to manufacturing
- Suitable for material 8 12.76mm thick.