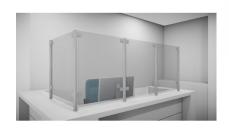

## SS Covid Counter Protection Post - End - 1000mm ( Model: KSS.CP.1000.52.END )

Our counter post system is a fast and stylish way to provide safety screens to staff members and very easily installed.

- Our counter posts are manufactured to the highest quality and in 316 grade stainless steel.
- Optional anti slip shelf mounted in the bottom clamps make these an ideal solution if used for a serve through.
- Can be used with glass, acrylic, polycarbonate, wood, metal etc.
- Easily installed in minutes.
- Left & Right interchangeable
- Manufactured using high grade stainless steel for easy care, maintenance and sanitising
- Manufactured as standard at 1000mm high.
- Other angles, clamp positions and heights are available on request as all the posts are manufactured and fabricated in house.
- 1-2 Weeks delivery due to manufacturing
- Suitable for material 8 12.76mm thick.