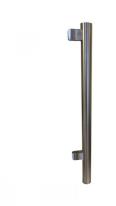

## SS Covid Counter Protection Post - End - 1000mm ( Model: KSS.CP.1000.52.END )

Our counter post system is a fast and stylish way to provide safety screens to staff members and very easily installed.

- Our counter posts are manufactured to the highest quality and in 316 grade stainless steel.
- Optional anti slip shelf mounted in the bottom clamps make these an ideal solution if used for a serve through.
- Can be used with glass, acrylic, polycarbonate, wood, metal etc.
- Easily installed in minutes.
- Left & Right interchangeable
- Manufactured using high grade stainless steel for easy care, maintenance and sanitising
- Manufactured as standard at 1000mm high.
- Other angles, clamp positions and heights are available on request as all the posts are manufactured and fabricated in house.
- 1-2 Weeks delivery due to manufacturing
- Suitable for material 8 12.76mm thick.