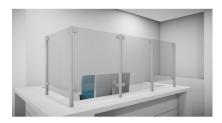

## SS Covid Counter Protection Post - End - 1000mm ( Model: KSS.CP.1000.52.END )

Our counter post system is a fast and stylish way to provide safety screens to staff members and very easily installed.

- Our counter posts are manufactured to the highest quality and in 316 grade stainless steel.
- Optional anti slip shelf mounted in the bottom clamps make these an ideal solution if used for a serve through.
- Can be used with glass, acrylic, polycarbonate, wood, metal etc.
- Easily installed in minutes.
- Left & Right interchangeable
- Manufactured using high grade stainless steel for easy care, maintenance and sanitising
- Manufactured as standard at 1000mm high.
- Other angles, clamp positions and heights are available on request as all the posts are manufactured and fabricated in house.
- 1-2 Weeks delivery due to manufacturing
- Suitable for material 8 12.76mm thick.