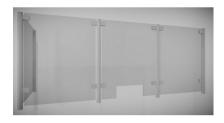

## SS Covid Counter Protection Post - End - 1000mm ( Model: KSS.CP.1000.52.END )

Our counter post system is a fast and stylish way to provide safety screens to staff members and very easily installed.

- Our counter posts are manufactured to the highest quality and in 316 grade stainless steel.
- Optional anti slip shelf mounted in the bottom clamps make these an ideal solution if used for a serve through.
- Can be used with glass, acrylic, polycarbonate, wood, metal etc.
- Easily installed in minutes.
- Left & Right interchangeable
- Manufactured using high grade stainless steel for easy care, maintenance and sanitising
- Manufactured as standard at 1000mm high.
- Other angles, clamp positions and heights are available on request as all the posts are manufactured and fabricated in house.
- 1-2 Weeks delivery due to manufacturing
- Suitable for material 8 12.76mm thick.