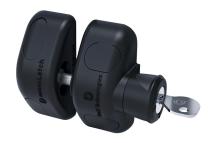

## Lockable Glass Gate Magnetic Latch - 8-10mm Thick Glass ( Model: KSS.GATELATCH.002 )

- Lockable Glass Gate Magnetic Latch is a dedicated latch and adaptor kit used to fit a Side Pull model latch from round posts to glass gates (8-10mm glass thickness).
- Clever latch design offers 8mm of horizontal and vertical latch adjustment to help overcome gate sag and ground movement over time
- Model for round-post-to-glass gates.
- Vertically and horizontally adjustable.
- Stylish dress caps no visible fasteners.
- Small & unobtrusive easy to install.
- Will not rust or corrode.
- Ideal Gate Gap 8mm.
- Approx Gate Size 90cm W x 1.5m H (3ft x 5ft)