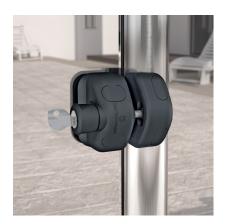

## Lockable Glass Gate Magnetic Latch - 8-10mm Thick Glass ( Model: KSS.GATELATCH.002 )

- Lockable Glass Gate Magnetic Latch is a dedicated latch and adaptor kit used to fit a Side Pull model latch from round posts to glass gates (8-10mm glass thickness).
- Clever latch design offers 8mm of horizontal and vertical latch adjustment to help overcome gate sag and ground movement over time
- Model for round-post-to-glass gates.
- Vertically and horizontally adjustable.
- Stylish dress caps no visible fasteners.
- Small & unobtrusive easy to install.
- Will not rust or corrode.
- Ideal Gate Gap 8mm.
- Approx Gate Size 90cm W x 1.5m H (3ft x 5ft)