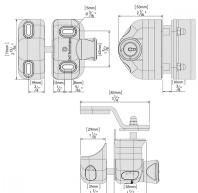

## Lockable Glass Gate Magnetic Latch - 8-10mm Thick Glass ( Model: KSS.GATELATCH.002 )

- Lockable Glass Gate Magnetic Latch is a dedicated latch and adaptor kit used to fit a Side Pull model latch from round posts to glass gates (8-10mm glass thickness).
- Clever latch design offers 8mm of horizontal and vertical latch adjustment to help overcome gate sag and ground movement over time
- Model for round-post-to-glass gates.
- Vertically and horizontally adjustable.
- Stylish dress caps no visible fasteners.
- Small & unobtrusive easy to install.
- Will not rust or corrode.
- Ideal Gate Gap 8mm.
- Approx Gate Size 90cm W x 1.5m H (3ft x 5ft)