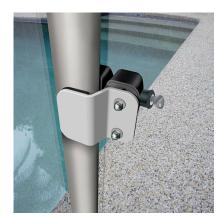

## Lockable Glass Gate Magnetic Latch - 8-10mm Thick Glass ( Model: KSS.GATELATCH.002 )

- Lockable Glass Gate Magnetic Latch is a dedicated latch and adaptor kit used to fit a Side Pull model latch from round posts to glass gates (8-10mm glass thickness).
- Clever latch design offers 8mm of horizontal and vertical latch adjustment to help overcome gate sag and ground movement over time
- Model for round-post-to-glass gates.
- Vertically and horizontally adjustable.
- Stylish dress caps no visible fasteners.
- Small & unobtrusive easy to install.
- Will not rust or corrode.
- Ideal Gate Gap 8mm.
- Approx Gate Size 90cm W x 1.5m H (3ft x 5ft)