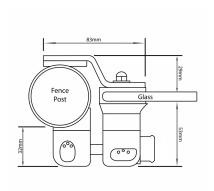

## Lockable Glass Gate Magnetic Latch - 8-10mm Thick Glass ( Model: KSS.GATELATCH.002 )

- Lockable Glass Gate Magnetic Latch is a dedicated latch and adaptor kit used to fit a Side Pull model latch from round posts to glass gates (8-10mm glass thickness).
- Clever latch design offers 8mm of horizontal and vertical latch adjustment to help overcome gate sag and ground movement over time
- Model for round-post-to-glass gates.
- Vertically and horizontally adjustable.
- Stylish dress caps no visible fasteners.
- Small & unobtrusive easy to install.
- Will not rust or corrode.
- Ideal Gate Gap 8mm.
- Approx Gate Size 90cm W x 1.5m H (3ft x 5ft)