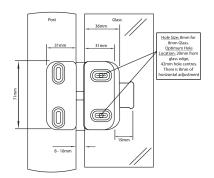

## Lockable Glass Gate Magnetic Latch - 8-10mm Thick Glass ( Model: KSS.GATELATCH.002 )

- Lockable Glass Gate Magnetic Latch is a dedicated latch and adaptor kit used to fit a Side Pull model latch from round posts to glass gates (8-10mm glass thickness).
- Clever latch design offers 8mm of horizontal and vertical latch adjustment to help overcome gate sag and ground movement over time
- Model for round-post-to-glass gates.
- Vertically and horizontally adjustable.
- Stylish dress caps no visible fasteners.
- Small & unobtrusive easy to install.
- Will not rust or corrode.
- Ideal Gate Gap 8mm.
- Approx Gate Size 90cm W x 1.5m H (3ft x 5ft)