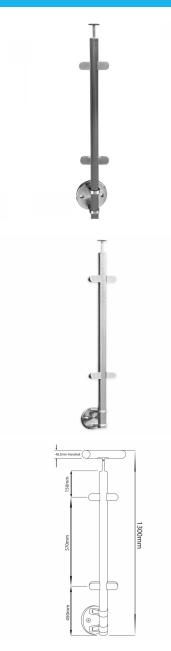

## Side Mount Centre Post - 900-1300mm - Hand Rail (Model: KSS.PRESI.1300.HR.CENTRE.SS)

- Our glass balustrade posts are manufactured to the highest quality and in 316 grade stainless steel.
- The main post is clamped within the mounting bracket.
- The standard handrail bracket is for 48.3mm diameter tube.
- Designed to finish at 1300mm high with the handrail installed.
- Three clamp configurations available as standard designed to finish 1100mm above floor level.
- Other angles and clamp positions are available on request as all the posts are manufactured in house.
- The post is flow drilled and M8 tapped for the easy and accurate mounting of the selected clamps.
- Glass clamps must be purchased separately.

## Attributes:

Product Code: KSS.PRESI.1300.HR.CENTRE.SS

Unit Of Sale: Each