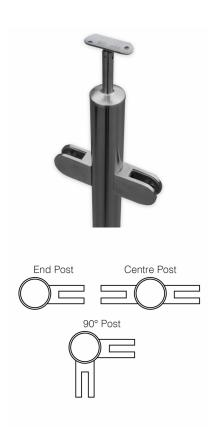

## Side Mount Centre Post - 900-1300mm - Hand Rail (Model: KSS.PRESI.1300.HR.CENTRE.SS)

- Our glass balustrade posts are manufactured to the highest quality and in 316 grade stainless steel.
- The main post is clamped within the mounting bracket.
- The standard handrail bracket is for 48.3mm diameter tube.
- Designed to finish at 1300mm high with the handrail installed.
- Three clamp configurations available as standard designed to finish 1100mm above floor level.
- Other angles and clamp positions are available on request as all the posts are manufactured in house.
- The post is flow drilled and M8 tapped for the easy and accurate mounting of the selected clamps.
- Glass clamps must be purchased separately.