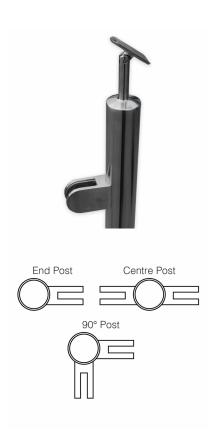

## Side Mount End Post - 900-1300mm - Sloped Hand Rail ( Model: KSS.PRESI.1300.SHR.END.SS )

- Our glass balustrade posts are manufactured to the highest quality and in 316 grade stainless steel.
- The main post is clamped within the mounting bracket.
- The standard handrail bracket is for 48.3mm diameter tube.
- Designed to finish at 1300mm high with the handrail installed.
- Other angles and clamp positions are available on request as all the posts are manufactured in house.
- The post is flow drilled and M8 tapped for the easy and accurate mounting of the selected clamps.
- Glass clamps must be purchased separately.