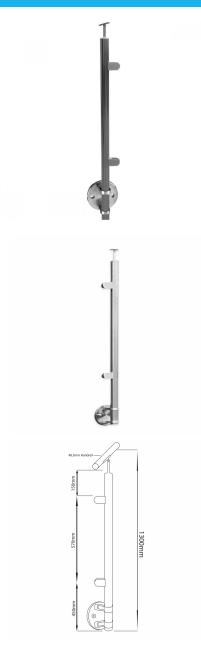

## Side Mount End Post - 900-1300mm - Sloped Hand Rail ( Model: KSS.PRESI.1300.SHR.END.SS )

- Our glass balustrade posts are manufactured to the highest quality and in 316 grade stainless steel.
- The main post is clamped within the mounting bracket.
- The standard handrail bracket is for 48.3mm diameter tube.
- Designed to finish at 1300mm high with the handrail installed.
- Other angles and clamp positions are available on request as all the posts are manufactured in house.
- The post is flow drilled and M8 tapped for the easy and accurate mounting of the selected clamps.
- Glass clamps must be purchased separately.