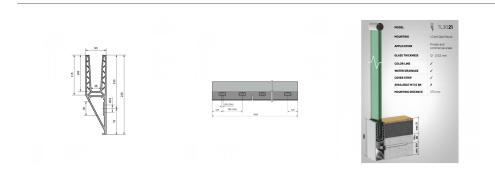

## OnLevel 3021 Y Type Side Mount Channel - 0.74kN (Model: K.ON.10.3021.005.11)

 $\bullet$  Suitable for line loads up to 0.74 kN in accordance with BS6180.

• Using the Flex-Fit System, the installation can be done from one side only and glass adjusted accordingly.

• Pre drilled every 250mm and suitable for an M12 fixing.

 $\bullet$  Supplied in plain anodised aluminium in 5 metre lengths.

• Non-stock item. Shipped direct from Manufacturer. Delivery usually 3-7 days.

## Attributes:

| <b>Product Code:</b> | K.ON.10.3021.005.11 |
|----------------------|---------------------|
| Unit Of Sale:        | 5 Mtrs              |