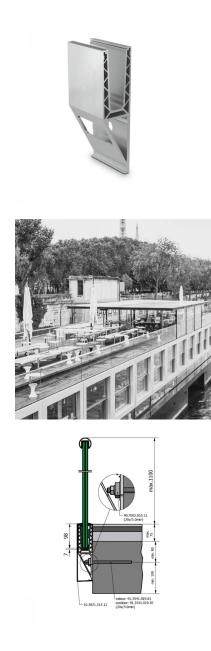

## OnLevel 3021 Y Type Side Mount Channel - 0.74kN (Model: K.ON.10.3021.005.11)

 $\bullet$  Suitable for line loads up to 0.74 kN in accordance with BS6180.

• Using the Flex-Fit System, the installation can be done from one side only and glass adjusted accordingly.

• Pre drilled every 250mm and suitable for an M12 fixing.

 $\bullet$  Supplied in plain anodised aluminium in 5 metre lengths.

• Non-stock item. Shipped direct from Manufacturer. Delivery usually 3-7 days.

## Attributes:

| <b>Product Code:</b> | K.ON.10.3021.005.11 |
|----------------------|---------------------|
| Unit Of Sale:        | 5 Mtrs              |