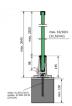

## OnLevel 4010 Surface Mount Balustrade & Wind Breaker ( Model: K.ON.10.4010.005.11 )

- Suitable for line loads up to 1.5 kN for a building height of 1297 mm.
- Using the Flex-Fit System, the installation can be done from one side only and glass adjusted accordingly.
- Pre drilled every 200mm and suitable for an M10 if fixing to steel and M12 for wood fixing.
- Suitable for 12-21.52mm glass.
- Top Cover is optional.
- Supplied in plain anodised aluminium in 5 metre lengths.
- Non-stock item. Shipped direct from Manufacturer. Delivery usually 3-7 days.