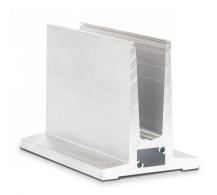

## OnLevel 4010 Surface Mount Balustrade & Wind Breaker ( Model: K.ON.10.4010.005.11 )

- Suitable for line loads up to 1.5 kN for a building height of 1297 mm.
- Using the Flex-Fit System, the installation can be done from one side only and glass adjusted accordingly.
- Pre drilled every 200mm and suitable for an M10 if fixing to steel and M12 for wood fixing.
- Suitable for 12-21.52mm glass.
- Top Cover is optional.
- Supplied in plain anodised aluminium in 5 metre lengths.
- Non-stock item. Shipped direct from Manufacturer. Delivery usually 3-7 days.