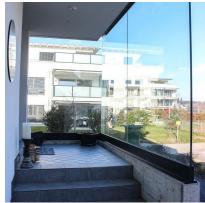

## OnLevel 4010 Surface Mount Balustrade & Wind Breaker ( Model: K.ON.10.4010.005.11 )

- Suitable for line loads up to 1.5 kN for a building height of 1297 mm.
- Using the Flex-Fit System, the installation can be done from one side only and glass adjusted accordingly.
- Pre drilled every 200mm and suitable for an M10 if fixing to steel and M12 for wood fixing.
- Suitable for 12-21.52mm glass.
- Top Cover is optional.
- Supplied in plain anodised aluminium in 5 metre lengths.
- Non-stock item. Shipped direct from Manufacturer. Delivery usually 3-7 days.