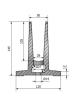

## OnLevel 4010 Surface Mount Balustrade & Wind Breaker ( Model: K.ON.10.4010.005.11 )

- Suitable for line loads up to 1.5 kN for a building height of 1297 mm.
- Using the Flex-Fit System, the installation can be done from one side only and glass adjusted accordingly.
- Pre drilled every 200mm and suitable for an M10 if fixing to steel and M12 for wood fixing.
- Suitable for 12-21.52mm glass.
- Top Cover is optional.
- Supplied in plain anodised aluminium in 5 metre lengths.
- Non-stock item. Shipped direct from Manufacturer. Delivery usually 3-7 days.