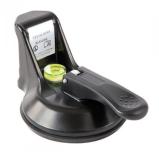

## VistaLevel, Balustrade installation aid / integrated level ( Model: B0012 )

VistaLevel enables the quick horizontal positioning of glass panes. Fasten the little helper in a way that you can keep an eye on it during installation.

The proven vacuum technology of the VistaLevel® suction pad holds it safely in place. Now you have both hands free to comfortably align the glass pane without the need for a spirit level.

No matter where you need to align a glass pane horizontally for mounting  $\hat{a} \square \square$  VistaLevel is there to help.

And if you want to use it on materials other than glass, VistaLevel® suction pad can be attached to all smooth and gastight surfaces, making VistaLevel even more versatile.

Suction Plate ☐ 90 mm

Temperature range -10° C - +40° C