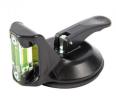

## VistaLevel, Balustrade installation aid / integrated level ( Model: B0012 )

VistaLevel enables the quick horizontal positioning of glass panes. Fasten the little helper in a way that you can keep an eye on it during installation.

The proven vacuum technology of the VistaLevel® suction pad holds it safely in place. Now you have both hands free to comfortably align the glass pane without the need for a spirit level.

No matter where you need to align a glass pane horizontally for mounting  $\hat{a} \square \square$  VistaLevel is there to help.

And if you want to use it on materials other than glass, VistaLevel® suction pad can be attached to all smooth and gastight surfaces, making VistaLevel even more versatile.

Suction Plate ☐ 90 mm

Temperature range -10° C - +40° C