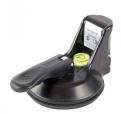

## VistaLevel, Balustrade installation aid / integrated level ( Model: B0012 )

VistaLevel enables the quick horizontal positioning of glass panes. Fasten the little helper in a way that you can keep an eye on it during installation.

The proven vacuum technology of the VistaLevel® suction pad holds it safely in place. Now you have both hands free to comfortably align the glass pane without the need for a spirit level.

No matter where you need to align a glass pane horizontally for mounting  $\hat{a} \square \square$  VistaLevel is there to help.

And if you want to use it on materials other than glass, VistaLevel® suction pad can be attached to all smooth and gastight surfaces, making VistaLevel even more versatile.

Suction Plate ☐ 90 mm

Temperature range -10° C - +40° C