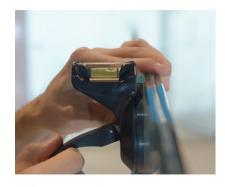

## VistaLevel, Balustrade installation aid / integrated level ( Model: B0012 )

VistaLevel enables the quick horizontal positioning of glass panes. Fasten the little helper in a way that you can keep an eye on it during installation.

The proven vacuum technology of the VistaLevel® suction pad holds it safely in place. Now you have both hands free to comfortably align the glass pane without the need for a spirit level.

No matter where you need to align a glass pane horizontally for mounting  $\hat{a} \square \square$  VistaLevel is there to help.