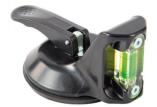

## VistaLevel, Balustrade installation aid / integrated level ( Model: B0012 )

VistaLevel enables the quick horizontal positioning of glass panes. Fasten the little helper in a way that you can keep an eye on it during installation.

The proven vacuum technology of the VistaLevel® suction pad holds it safely in place. Now you have both hands free to comfortably align the glass pane without the need for a spirit level.

No matter where you need to align a glass pane horizontally for mounting  $\hat{a} \square \square$  VistaLevel is there to help.

And if you want to use it on materials other than glass, VistaLevel® suction pad can be attached to all smooth and gastight surfaces, making VistaLevel even more versatile.

Suction Plate ☐ 90 mm

Temperature range -10° C - +40° C