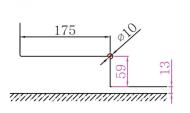

## Attributes:

Product Code: KGT100SS-HO-KIT Unit Of Sale: KIT

KGT200SS top patch fitting glass notch