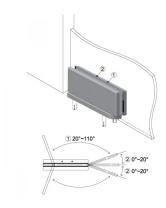

- 90 Degree Hold Open.
- Easy closing and latching speed adjustment.
- GCC installer-friendly design to save installation time.
- Max. door weight 100kg
- Covers are made of high grade SUS304 stainless steel.
- Power size : EN3l.
- For glass thickness : 10mm-13mm.