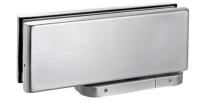

More economical also than the conventional floor spring as the hydraulics are built in to the patch fitting.

Supplied with a matching top patch fitting and Top Pivot.

Please note that the glass processing drawings will differ from previous versions for this updated and upgraded model.

## Attributes:

Product Code: KGT100SS-HO-KIT Unit Of Sale: KIT

KGT200SS top patch fitting glass notch