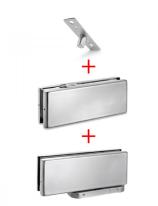

## GCC Glass Door Hydraulic Bottom & Top Patch Fitting Kit (Model: KGT100SS-HO-KIT)

Easy to install and adjust hydraulic floor spring that saves the need to dig holes in floors to sink the conventional floor spring.

More economical also than the conventional floor spring as the hydraulics are built in to the patch fitting.

Supplied with a matching top patch fitting and Top Pivot.

Please note that the glass processing drawings will differ from previous versions for this updated and upgraded model.

## Attributes:

Product Code: KGT100SS-HO-KIT Unit Of Sale: KIT

KGT200SS top patch fitting glass notch