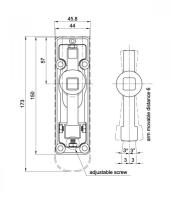

- 90 Degree Hold Open.
- Easy closing and latching speed adjustment.
- GCC installer-friendly design to save installation time.
- Max. door weight 100kg
- Covers are made of high grade SUS304 stainless steel.
- Power size : EN3l.
- For glass thickness : 10mm-13mm.