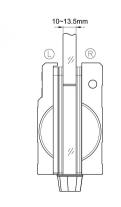

- 90 Degree Hold Open.
- Easy closing and latching speed adjustment.
- GCC installer-friendly design to save installation time.
- Max. door weight 100kg
- Covers are made of high grade SUS304 stainless steel.
- Power size : EN3l.
- For glass thickness : 10mm-13mm.