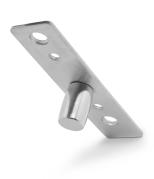

More economical also than the conventional floor spring as the hydraulics are built in to the patch fitting.

Supplied with a matching top patch fitting and Top Pivot.

Please note that the glass processing drawings will differ from previous versions for this updated and upgraded model.