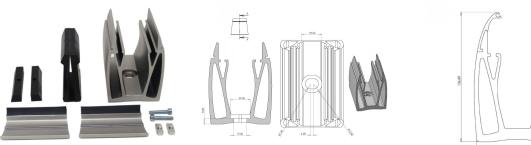

## Complete Spig-Lite Advanced Kits For 15mm Thick Glass ( Model: KCVSLAKIT015 )

- Spig Lite Advanced has been specifically designed for domestic balustrade fitting, glass fencing and partitioning, both internal and externally.
- Our new design has been developed with a strong focus upon ease of installation and aesthetics. This Patented Glass Solution demonstrates a greater percentage of glass visibility.
- One Spig-Lite Advanced kit contains:
- 2 x Spig-Lite Advanced Spigots
- 2 x Spig-Lite Advanced Glass clamp kits
- 4 x Gaskets
- 4 x Top Clips
- 4 x End Caps
- With only two Spigots required per meter of glass and only one single bolt fixing per spigot, this system is one of the fastest systems to install on the market.
- Colour Graphite Grey