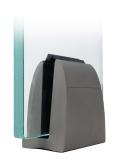

## Complete Spig-Lite Advanced Kits For 15mm Thick Glass ( Model: KCVSLAKIT015 )

- Spig Lite Advanced has been specifically designed for domestic balustrade fitting, glass fencing and partitioning, both internal and externally.
- Our new design has been developed with a strong focus upon ease of installation and aesthetics. This Patented Glass Solution demonstrates a greater percentage of glass visibility.
- One Spig-Lite Advanced kit contains:
- 2 x Spig-Lite Advanced Spigots
- 2 x Spig-Lite Advanced Glass clamp kits
- 4 x Gaskets
- 4 x Top Clips
- 4 x End Caps
- With only two Spigots required per meter of glass and only one single bolt fixing per spigot, this system is one of the fastest systems to install on the market.
- Colour Graphite Grey