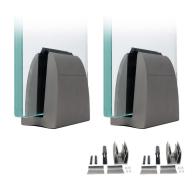

## Complete Spig-Lite Advanced Kits For 15mm Thick Glass ( Model: KCVSLAKIT015 )

- Spig Lite Advanced has been specifically designed for domestic balustrade fitting, glass fencing and partitioning, both internal and externally.
- Our new design has been developed with a strong focus upon ease of installation and aesthetics. This Patented Glass Solution demonstrates a greater percentage of glass visibility.
- One Spig-Lite Advanced kit contains:
- 2 x Spig-Lite Advanced Spigots
- 2 x Spig-Lite Advanced Glass clamp kits
- 4 x Gaskets
- 4 x Top Clips
- 4 x End Caps
- With only two Spigots required per meter of glass and only one single bolt fixing per spigot, this system is one of the fastest systems to install on the market.
- Colour Graphite Grey