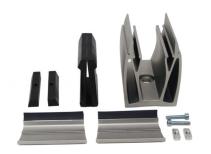

## Complete Spig-Lite Advanced Kits For 15mm Thick Glass ( Model: KCVSLAKIT015 )

- Spig Lite Advanced has been specifically designed for domestic balustrade fitting, glass fencing and partitioning, both internal and externally.
- Our new design has been developed with a strong focus upon ease of installation and aesthetics. This Patented Glass Solution demonstrates a greater percentage of glass visibility.
- One Spig-Lite Advanced kit contains:
- 2 x Spig-Lite Advanced Spigots
- 2 x Spig-Lite Advanced Glass clamp kits
- 4 x Gaskets
- 4 x Top Clips
- 4 x End Caps
- With only two Spigots required per meter of glass and only one single bolt fixing per spigot, this system is one of the fastest systems to install on the market.
- Colour Graphite Grey