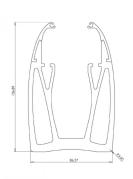

## Complete Spig-Lite Advanced Kits For 15mm Thick Glass ( Model: KCVSLAKIT015 )

- Spig Lite Advanced has been specifically designed for domestic balustrade fitting, glass fencing and partitioning, both internal and externally.
- Our new design has been developed with a strong focus upon ease of installation and aesthetics. This Patented Glass Solution demonstrates a greater percentage of glass visibility.
- One Spig-Lite Advanced kit contains:
- 2 x Spig-Lite Advanced Spigots
- 2 x Spig-Lite Advanced Glass clamp kits
- 4 x Gaskets
- 4 x Top Clips
- 4 x End Caps
- With only two Spigots required per meter of glass and only one single bolt fixing per spigot, this system is one of the fastest systems to install on the market.
- Colour Graphite Grey