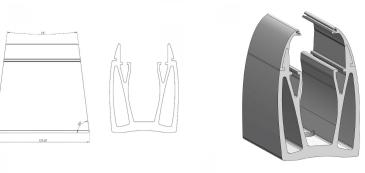

## Complete Spig-Lite Advanced Kits For 15mm Thick Glass ( Model: KCVSLAKIT015 )

- Spig Lite Advanced has been specifically designed for domestic balustrade fitting, glass fencing and partitioning, both internal and externally.
- Our new design has been developed with a strong focus upon ease of installation and aesthetics. This Patented Glass Solution demonstrates a greater percentage of glass visibility.
- One Spig-Lite Advanced kit contains:
- 2 x Spig-Lite Advanced Spigots
- 2 x Spig-Lite Advanced Glass clamp kits
- 4 x Gaskets
- 4 x Top Clips
- 4 x End Caps
- With only two Spigots required per meter of glass and only one single bolt fixing per spigot, this system is one of the fastest systems to install on the market.
- Colour Graphite Grey