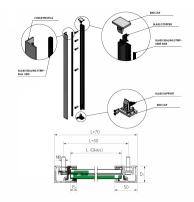

## SkyForce Top Mount Kit 1100mm High 10-13.52mm Glass- Mill ( Model: K.SF.16.1011.011.10 )

- Sold in Kit Format for 1100mm high glass.
- Comes with Gaskets to suit 10-13.52mm glass.
- Max.glass width up to 3000mm (depending on glass thickness).
- Virtually tool free installation.
- Raw or mill finished aluminium suitable for powder coating to your desired colour.
- Suitable for mounting on plastic, aluminium, wooden or metal frames as well as concrete or stone.
- It is recommended that toughened/laminated glass is installed to ensure safety.
- Tested in accordance with BS6180.