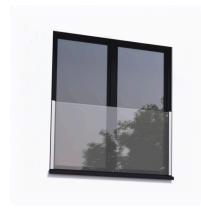

## SkyForce Top Mount Kit 1100mm High 10-13.52mm Glass- Mill ( Model: K.SF.16.1011.011.10 )

- Sold in Kit Format for 1100mm high glass.
- Comes with Gaskets to suit 10-13.52mm glass.
- Max.glass width up to 3000mm (depending on glass thickness).
- Virtually tool free installation.
- Raw or mill finished aluminium suitable for powder coating to your desired colour.
- Suitable for mounting on plastic, aluminium, wooden or metal frames as well as concrete or stone.
- It is recommended that toughened/laminated glass is installed to ensure safety.
- Tested in accordance with BS6180.