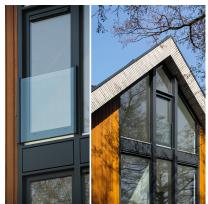

## SkyForce Top Mount Kit 1100mm High 10-13.52mm Glass- Mill ( Model: K.SF.16.1011.011.10 )

- Sold in Kit Format for 1100mm high glass.
- Comes with Gaskets to suit 10-13.52mm glass.
- Max.glass width up to 3000mm (depending on glass thickness).
- Virtually tool free installation.
- Raw or mill finished aluminium suitable for powder coating to your desired colour.
- Suitable for mounting on plastic, aluminium, wooden or metal frames as well as concrete or stone.
- It is recommended that toughened/laminated glass is installed to ensure safety.
- Tested in accordance with BS6180.