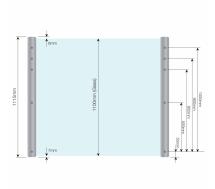

## SkyForce Top Mount Kit 1100mm High 10-13.52mm Glass- Mill ( Model: K.SF.16.1011.011.10 )

- Sold in Kit Format for 1100mm high glass.
- Comes with Gaskets to suit 10-13.52mm glass.
- Max.glass width up to 3000mm (depending on glass thickness).
- Virtually tool free installation.
- Raw or mill finished aluminium suitable for powder coating to your desired colour.
- Suitable for mounting on plastic, aluminium, wooden or metal frames as well as concrete or stone.
- It is recommended that toughened/laminated glass is installed to ensure safety.
- Tested in accordance with BS6180.