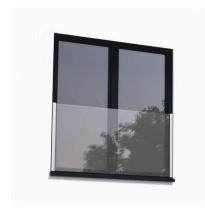

## SkyForce Top Mount Kit 1100mm High 16.76-21.52mm Glass- Mill ( Model: K.SF.16.1011.018.10 )

- Sold in Kit Format for 1100mm high glass.
- $\bullet$  Comes with Gaskets to suit 16.76mm, 17.52mm & 20mm-21.52mm glass.
- Max.glass width up to 3000mm (depending on glass thickness).
- Virtually tool free installation.
- Raw or mill finished aluminium suitable for powder coating to your desired colour.
- Suitable for mounting on plastic, aluminium, wooden or metal frames as well as concrete or stone.
- It is recommended that toughened/laminated glass is installed to ensure safety.
- Tested in accordance with BS6180.