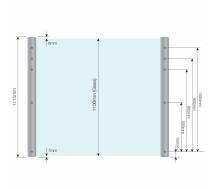

## SkyForce Top Mount Kit 1100mm High 16.76-21.52mm Glass- Mill ( Model: K.SF.16.1011.018.10 )

- Sold in Kit Format for 1100mm high glass.
- $\bullet$  Comes with Gaskets to suit 16.76mm, 17.52mm & 20mm-21.52mm glass.
- Max.glass width up to 3000mm (depending on glass thickness).
- Virtually tool free installation.
- Raw or mill finished aluminium suitable for powder coating to your desired colour.
- Suitable for mounting on plastic, aluminium, wooden or metal frames as well as concrete or stone.
- It is recommended that toughened/laminated glass is installed to ensure safety.
- Tested in accordance with BS6180.