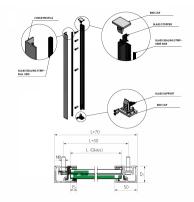

## SkyForce Top Mount Kit 1100mm High 16.76-21.52mm Glass- Mill ( Model: K.SF.16.1011.018.10 )

- Sold in Kit Format for 1100mm high glass.
- $\bullet$  Comes with Gaskets to suit 16.76mm, 17.52mm & 20mm-21.52mm glass.
- Max.glass width up to 3000mm (depending on glass thickness).
- Virtually tool free installation.
- Raw or mill finished aluminium suitable for powder coating to your desired colour.
- Suitable for mounting on plastic, aluminium, wooden or metal frames as well as concrete or stone.
- It is recommended that toughened/laminated glass is installed to ensure safety.
- Tested in accordance with BS6180.