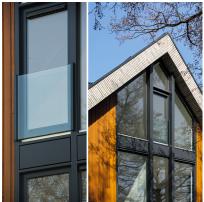

## SkyForce Top Mount Kit 1100mm High 16.76-21.52mm Glass- Mill ( Model: K.SF.16.1011.018.10 )

- Sold in Kit Format for 1100mm high glass.
- $\bullet$  Comes with Gaskets to suit 16.76mm, 17.52mm & 20mm-21.52mm glass.
- Max.glass width up to 3000mm (depending on glass thickness).
- Virtually tool free installation.
- Raw or mill finished aluminium suitable for powder coating to your desired colour.
- Suitable for mounting on plastic, aluminium, wooden or metal frames as well as concrete or stone.
- It is recommended that toughened/laminated glass is installed to ensure safety.
- Tested in accordance with BS6180.