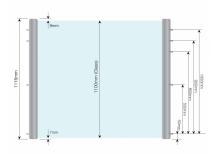

## SkyForce Side Mount Kit 1100mm High 10-13.52mm Glass- Mill ( Model: K.SF.16.2011.011.10 )

- Sold in Kit Format for 1100mm high glass.
- Comes with Gaskets to suit 10-13.52mm glass.
- Max.glass width up to 2600mm (depending on glass thickness).
- Virtually tool free installation.
- Raw or mill finished aluminium suitable for powder coating to your desired colour.
- Suitable for mounting on plastic, aluminium, wooden or metal frames as well as concrete or stone.
- It is recommended that toughened/laminated glass is installed to ensure safety.
- Tested in accordance with BS6180.