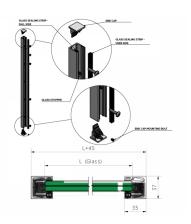

## SkyForce Side Mount Kit 1100mm High 10-13.52mm Glass- Mill ( Model: K.SF.16.2011.011.10 )

- Sold in Kit Format for 1100mm high glass.
- Comes with Gaskets to suit 10-13.52mm glass.
- Max.glass width up to 2600mm (depending on glass thickness).
- Virtually tool free installation.
- Raw or mill finished aluminium suitable for powder coating to your desired colour.
- Suitable for mounting on plastic, aluminium, wooden or metal frames as well as concrete or stone.
- It is recommended that toughened/laminated glass is installed to ensure safety.
- Tested in accordance with BS6180.