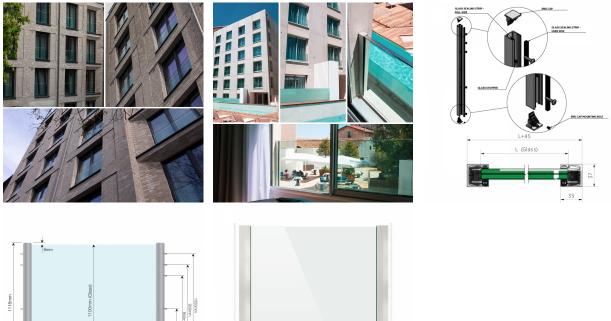

## SkyForce Side Mount Kit 1100mm High 10-13.52mm Glass-Anod (Model: K.SF.16.2011.011.11)

- Sold in Kit Format for 1100mm high glass.
- Comes with Gaskets to suit 10-13.52mm glass.

 $\bullet$  Max.glass width up to 2600mm (depending on glass thickness).

- Virtually tool free installation.
- Anodised aluminium finish for use outdoors even in harsh environments.
- Suitable for mounting on plastic, aluminium, wooden or metal frames as well as concrete or stone.
- It is recommended that toughened/laminated glass is installed to ensure safety.
- Tested in accordance with BS6180.