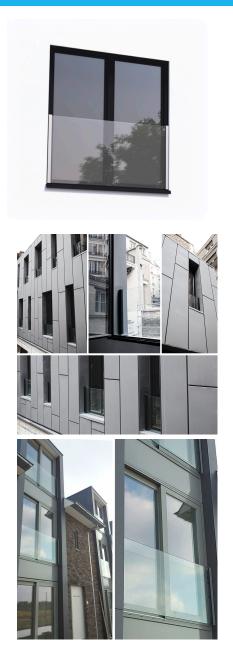

## SkyForce Side Mount Kit 1100mm High 10-13.52mm Glass-Anod (Model: K.SF.16.2011.011.11)

- Sold in Kit Format for 1100mm high glass.
- Comes with Gaskets to suit 10-13.52mm glass.

 $\bullet$  Max.glass width up to 2600mm (depending on glass thickness).

- Virtually tool free installation.
- Anodised aluminium finish for use outdoors even in harsh environments.
- Suitable for mounting on plastic, aluminium, wooden or metal frames as well as concrete or stone.
- It is recommended that toughened/laminated glass is installed to ensure safety.
- Tested in accordance with BS6180.