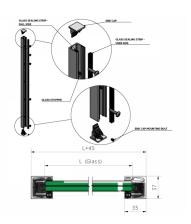

## SkyForce Side Mount 1100mm High 16.76-21.52mm Glass Anodised (Model: K.SF.16.2011.018.11)

- Sold in Kit Format for 1100mm high glass.
- Comes with Gaskets to suit 16.76mm, 17.52mm & 20mm-21.52mm glass.
- Max.glass width up to 2600mm (depending on glass thickness).
- Virtually tool free installation.
- Anodised aluminium finish for use outdoors even in harsh environments.
- Suitable for mounting on plastic, aluminium, wooden or metal frames as well as concrete or stone.
- It is recommended that toughened/laminated glass is installed to ensure safety.
- Tested in accordance with BS6180.