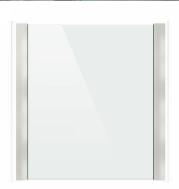

## SkyForce Side Mount 1100mm High 16.76-21.52mm Glass Anodised (Model: K.SF.16.2011.018.11)

- Sold in Kit Format for 1100mm high glass.
- Comes with Gaskets to suit 16.76mm, 17.52mm & 20mm-21.52mm glass.
- Max.glass width up to 2600mm (depending on glass thickness).
- Virtually tool free installation.
- Anodised aluminium finish for use outdoors even in harsh environments.
- Suitable for mounting on plastic, aluminium, wooden or metal frames as well as concrete or stone.
- It is recommended that toughened/laminated glass is installed to ensure safety.
- Tested in accordance with BS6180.