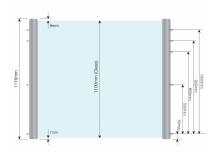

## SkyForce Side Mount 1100mm High 16.76-21.52mm Glass Anodised (Model: K.SF.16.2011.018.11)

- Sold in Kit Format for 1100mm high glass.
- Comes with Gaskets to suit 16.76mm, 17.52mm & 20mm-21.52mm glass.
- Max.glass width up to 2600mm (depending on glass thickness).
- Virtually tool free installation.
- Anodised aluminium finish for use outdoors even in harsh environments.
- Suitable for mounting on plastic, aluminium, wooden or metal frames as well as concrete or stone.
- It is recommended that toughened/laminated glass is installed to ensure safety.
- Tested in accordance with BS6180.