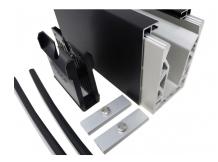

## POSIglaze 3 Mtr Side Mount Kit For 12mm Glass - Black (Model: KCVSIKIT.012BK)

Now available in black anodised finish. Also known as Crystal View, one of the most popular glass balustrade systems in the UK. Very popular with installers due to the simplicity of the installation. This system is so easily installed that it can be installed by even a competent DIY person. Complete 3 Metres of side mounted Crystal View System, which includes:

- 3 metres of Side Mount Channel Brushed Aluminium
- 3 metres of Top Trim Black

• 3 metres of Side Cladding - Black (bottom cladding not included)

- 6 metres of gasket
- 24 clamp bars & bolts
- 12 glass clamps

Suitable for 12mm thick glass and up to 1100mm high. Supplied in 3 metre lengths. *Fixings to structure not included. Endcaps, dowels,* 

Fixings to structure not included. Endcaps, dowels bottom cladding and spanners sold separately.