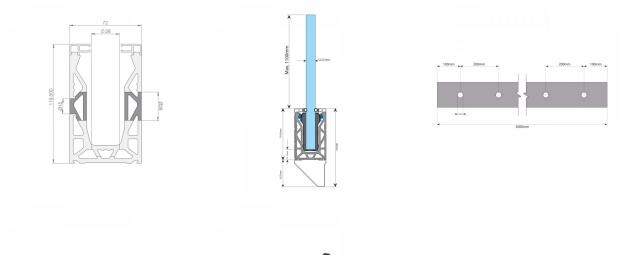

Suitable for 12mm thick glass and up to 1100mm high. Supplied in 3 metre lengths. *Fixings to structure not included. Endcaps, dowels,* 

Fixings to structure not included. Endcaps, dowels bottom cladding and spanners sold separately.