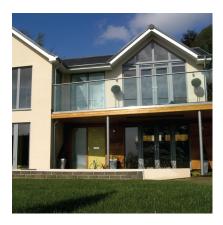

## POSIglaze 3 Mtr Side Mount Kit For 12mm Glass - Black (Model: KCVSIKIT.012BK)

Now available in black anodised finish. Also known as Crystal View, one of the most popular glass balustrade systems in the UK. Very popular with installers due to the simplicity of the installation. This system is so easily installed that it can be installed by even a competent DIY person. Complete 3 Metres of side mounted Crystal View System, which includes:

Suitable for 12mm thick glass and up to 1100mm high. Supplied in 3 metre lengths. *Fixings to structure not included. Endcaps, dowels,* 

Fixings to structure not included. Endcaps, dowels bottom cladding and spanners sold separately.