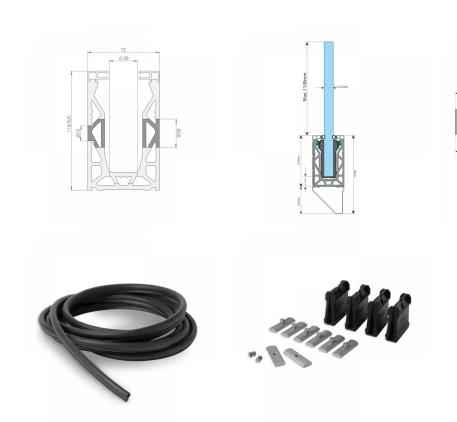

- 3 metres of Side Mount Channel Brushed Aluminium
- 3 metres of Top Trim Black
- 3 metres of Side Cladding Black (bottom cladding not included)
- 6 metres of gasket
- 24 clamp bars & bolts
- 12 glass clamps

Suitable for 13.52mm thick glass and up to 1100mm high. Supplied in 3 metre lengths.

Fixings to structure not included. Endcaps, dowels, bottom cladding and spanners sold separately.