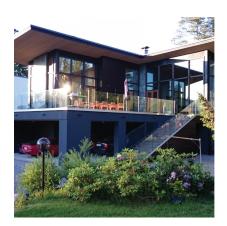

## POSIglaze 3 Mtr Side Mount Kit For 13.5mm Glass - Black ( Model: KCVSIKIT.013BK )

Now available in black anodised finish. Also known as Crystal View, one of the most popular glass balustrade systems in the UK. Very popular with installers due to the simplicity of the installation. This system is so easily installed that it can be installed by even a competent DIY person. Complete 3 Metres of side mounted Crystal View System, which includes: