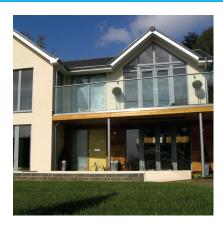

## POSIglaze 3 Mtr Side Mount Kit For 13.5mm Glass - Black ( Model: KCVSIKIT.013BK )

Now available in black anodised finish. Also known as Crystal View, one of the most popular glass balustrade systems in the UK. Very popular with installers due to the simplicity of the installation. This system is so easily installed that it can be installed by even a competent DIY person. Complete 3 Metres of side mounted Crystal View System, which includes: