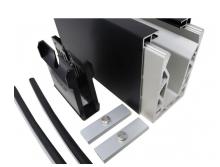

## POSIglaze 3 Mtr Side Mount Kit For 13.5mm Glass - Black ( Model: KCVSIKIT.013BK )

Now available in black anodised finish. Also known as Crystal View, one of the most popular glass balustrade systems in the UK. Very popular with installers due to the simplicity of the installation. This system is so easily installed that it can be installed by even a competent DIY person. Complete 3 Metres of side mounted Crystal View System, which includes:

- 3 metres of Side Mount Channel Brushed Aluminium
- 3 metres of Top Trim Black
- 3 metres of Side Cladding Black (bottom cladding not included)
- 6 metres of gasket
- 24 clamp bars & bolts
- 12 glass clamps

Suitable for 13.52mm thick glass and up to 1100mm high. Supplied in 3 metre lengths.

Fixings to structure not included. Endcaps, dowels, bottom cladding and spanners sold separately.