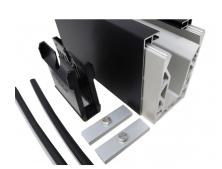

## POSIglaze 3 Mtr Side Mount Kit For 15mm Glass - Black ( Model: KCVSIKIT.015BK )

Now available in black anodised finish. Also known as Crystal View, one of the most popular glass balustrade systems in the UK. Very popular with installers due to the simplicity of the installation. This system is so easily installed that it can be installed by even a competent DIY person. Complete 3 Metres of side mounted Crystal View System, which includes:

- 3 metres of Side Mount Channel Brushed Aluminium
- 3 metres of Top Trim Black
- 3 metres of Side Cladding Black (bottom cladding not included)
- 6 metres of gasket
- 24 clamp bars & bolts
- 12 glass clamps