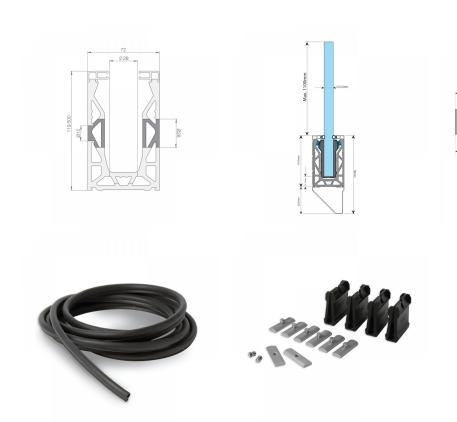

- 3 metres of Side Mount Channel Brushed Aluminium
- 3 metres of Top Trim Black
- 3 metres of Side Cladding Black (bottom cladding not included)
- 6 metres of gasket
- 24 clamp bars & bolts
- 12 glass clamps

Suitable for 15mm thick glass and up to 1100mm high. Supplied in 3 metre lengths.

Fixings to structure not included. Endcaps, dowels, bottom cladding and spanners sold separately.