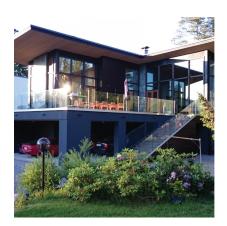

## POSIglaze 3 Mtr Side Mount Kit For 15mm Glass - Black ( Model: KCVSIKIT.015BK )

Now available in black anodised finish. Also known as Crystal View, one of the most popular glass balustrade systems in the UK. Very popular with installers due to the simplicity of the installation. This system is so easily installed that it can be installed by even a competent DIY person. Complete 3 Metres of side mounted Crystal View System, which includes:

Suitable for 15mm thick glass and up to 1100mm high. Supplied in 3 metre lengths.

Fixings to structure not included. Endcaps, dowels, bottom cladding and spanners sold separately.