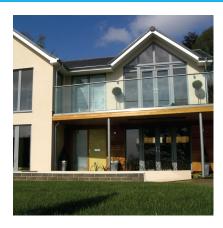

## POSIglaze 3 Mtr Side Mount Kit For 15mm Glass - Black ( Model: KCVSIKIT.015BK )

Now available in black anodised finish. Also known as Crystal View, one of the most popular glass balustrade systems in the UK. Very popular with installers due to the simplicity of the installation. This system is so easily installed that it can be installed by even a competent DIY person. Complete 3 Metres of side mounted Crystal View System, which includes:

Suitable for 15mm thick glass and up to 1100mm high. Supplied in 3 metre lengths.

Fixings to structure not included. Endcaps, dowels, bottom cladding and spanners sold separately.