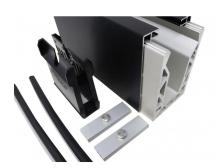

## POSIglaze 3 Mtr Side Mount Kit For 17.5mm Glass - Black ( Model: KCVSIKIT.017BK )

Now available in black anodised finish. Also known as Crystal View, one of the most popular glass balustrade systems in the UK. Very popular with installers due to the simplicity of the installation. This system is so easily installed that it can be installed by even a competent DIY person. Complete 3 Metres of side mounted Crystal View System, which includes:

- 3 metres of Side Mount Channel Brushed Aluminium
- 3 metres of Top Trim Black
- 3 metres of Side Cladding Black (bottom cladding not included)
- 6 metres of gasket
- 24 clamp bars & bolts
- 12 glass clamps

Suitable for 17.52mm thick glass and up to 1100mm high. Supplied in 3 metre lengths.

Fixings to structure not included. Endcaps, dowels, bottom cladding and spanners sold separately.