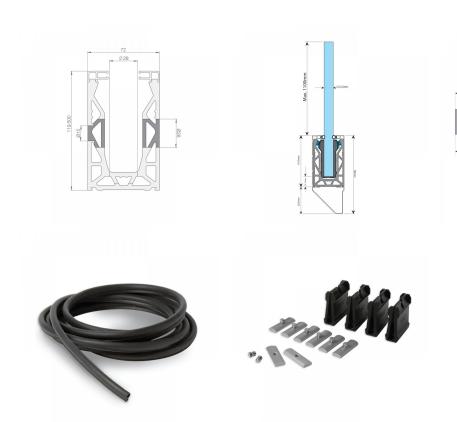

- 3 metres of Side Mount Channel Brushed Aluminium
- 3 metres of Top Trim Black
- 3 metres of Side Cladding Black (bottom cladding not included)
- 6 metres of gasket
- 24 clamp bars & bolts
- 12 glass clamps

Suitable for 17.52mm thick glass and up to 1100mm high. Supplied in 3 metre lengths.

Fixings to structure not included. Endcaps, dowels, bottom cladding and spanners sold separately.