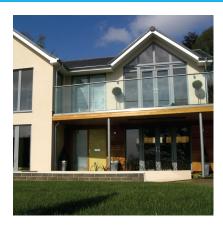

## POSIglaze 3 Mtr Side Mount Kit For 17.5mm Glass - Black ( Model: KCVSIKIT.017BK )

Now available in black anodised finish. Also known as Crystal View, one of the most popular glass balustrade systems in the UK. Very popular with installers due to the simplicity of the installation. This system is so easily installed that it can be installed by even a competent DIY person. Complete 3 Metres of side mounted Crystal View System, which includes: