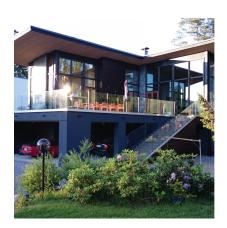

## POSIglaze 3 Mtr Side Mount Kit For 17.5mm Glass - Black ( Model: KCVSIKIT.017BK )

Now available in black anodised finish. Also known as Crystal View, one of the most popular glass balustrade systems in the UK. Very popular with installers due to the simplicity of the installation. This system is so easily installed that it can be installed by even a competent DIY person. Complete 3 Metres of side mounted Crystal View System, which includes: