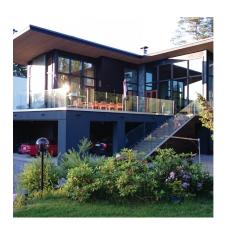

## POSIglaze 3 Mtr Side Mount Kit For19mm Glass - Black ( Model: KCVSIKIT.019BK )

Now available in black anodised finish. Also known as Crystal View, one of the most popular glass balustrade systems in the UK. Very popular with installers due to the simplicity of the installation. This system is so easily installed that it can be installed by even a competent DIY person. Complete 3 Metres of side mounted Crystal View System, which includes:

Suitable for 19mm thick glass and up to 1100mm high. Supplied in 3 metre lengths.

Fixings to structure not included. Endcaps, dowels, bottom cladding and spanners sold separately.