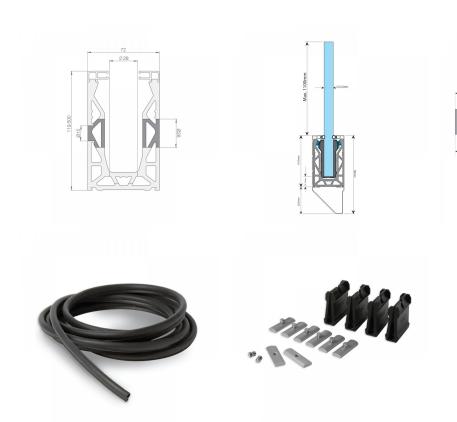

- 3 metres of Side Mount Channel Brushed Aluminium
- 3 metres of Top Trim Black
- 3 metres of Side Cladding Black (bottom cladding not included)
- 6 metres of gasket
- 24 clamp bars & bolts
- 12 glass clamps

Suitable for 19mm thick glass and up to 1100mm high. Supplied in 3 metre lengths.

Fixings to structure not included. Endcaps, dowels, bottom cladding and spanners sold separately.