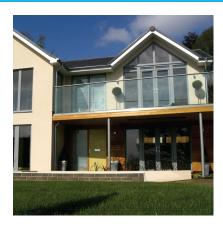

## POSIglaze 3 Mtr Side Mount Kit For19mm Glass - Black ( Model: KCVSIKIT.019BK )

Now available in black anodised finish. Also known as Crystal View, one of the most popular glass balustrade systems in the UK. Very popular with installers due to the simplicity of the installation. This system is so easily installed that it can be installed by even a competent DIY person. Complete 3 Metres of side mounted Crystal View System, which includes:

Suitable for 19mm thick glass and up to 1100mm high. Supplied in 3 metre lengths.

Fixings to structure not included. Endcaps, dowels, bottom cladding and spanners sold separately.