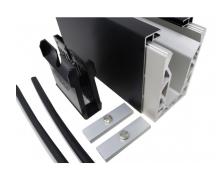

## POSIglaze 3 Mtr Side Mount Kit For19mm Glass - Black ( Model: KCVSIKIT.019BK )

Now available in black anodised finish. Also known as Crystal View, one of the most popular glass balustrade systems in the UK. Very popular with installers due to the simplicity of the installation. This system is so easily installed that it can be installed by even a competent DIY person. Complete 3 Metres of side mounted Crystal View System, which includes:

- 3 metres of Side Mount Channel Brushed Aluminium
- 3 metres of Top Trim Black
- 3 metres of Side Cladding Black (bottom cladding not included)
- 6 metres of gasket
- 24 clamp bars & bolts
- 12 glass clamps