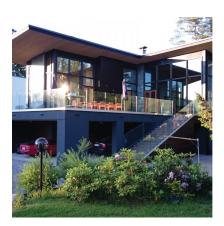

## POSIglaze 3 Metre Side Mount Kit For 21.5mm Glass - Black ( Model: KCVSIKIT.021BK )

Now available in black anodised finish. Also known as Crystal View, one of the most popular glass balustrade systems in the UK. Very popular with installers due to the simplicity of the installation. This system is so easily installed that it can be installed by even a competent DIY person. Complete 3 Metres of side mounted Crystal View System, which includes: