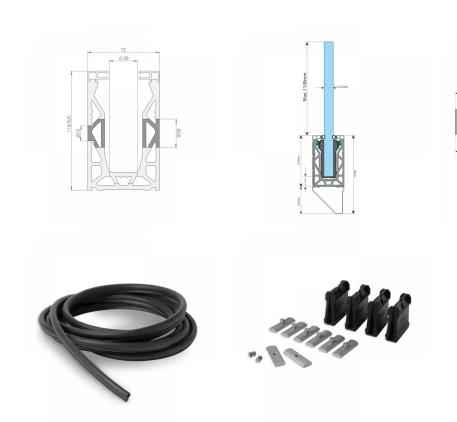

## POSIglaze 3 Metre Side Mount Kit For 21.5mm Glass - Black ( Model: KCVSIKIT.021BK )

Now available in black anodised finish. Also known as Crystal View, one of the most popular glass balustrade systems in the UK. Very popular with installers due to the simplicity of the installation. This system is so easily installed that it can be installed by even a competent DIY person. Complete 3 Metres of side mounted Crystal View System, which includes:

- 3 metres of Side Mount Channel Brushed Aluminium
- 3 metres of Top Trim Black
- 3 metres of Side Cladding Black (bottom cladding not included)
- 6 metres of gasket
- 24 clamp bars & bolts
- 12 glass clamps