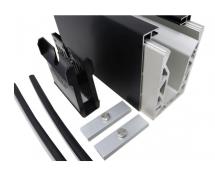

## POSIglaze 3 Metre Side Mount Kit For 21.5mm Glass - Black ( Model: KCVSIKIT.021BK )

Now available in black anodised finish. Also known as Crystal View, one of the most popular glass balustrade systems in the UK. Very popular with installers due to the simplicity of the installation. This system is so easily installed that it can be installed by even a competent DIY person. Complete 3 Metres of side mounted Crystal View System, which includes:

- 3 metres of Side Mount Channel Brushed Aluminium
- 3 metres of Top Trim Black
- 3 metres of Side Cladding Black (bottom cladding not included)
- 6 metres of gasket
- 24 clamp bars & bolts
- 12 glass clamps