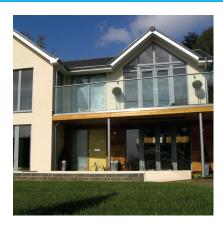

## POSIglaze 3 Metre Side Mount Kit For 21.5mm Glass - Black ( Model: KCVSIKIT.021BK )

Now available in black anodised finish. Also known as Crystal View, one of the most popular glass balustrade systems in the UK. Very popular with installers due to the simplicity of the installation. This system is so easily installed that it can be installed by even a competent DIY person. Complete 3 Metres of side mounted Crystal View System, which includes: