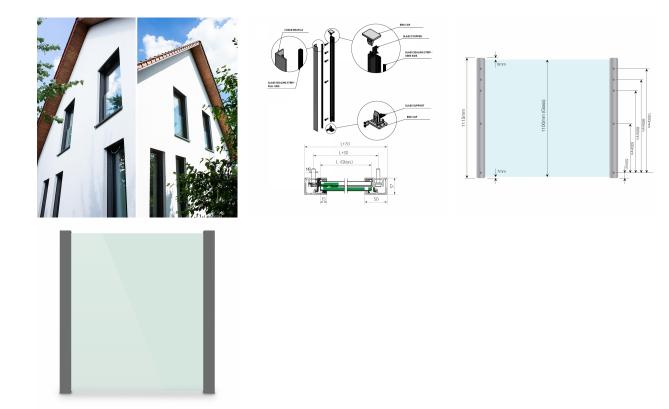

## SkyForce Top Mount Kit 1100mm(h) 10-13.52mm Glass-Ant Grey (Model: K.SF.16.1011.011.18.AG)

- Sold in Kit Format for 1100mm high glass.
- $\bullet$  Comes with Gaskets to suit 10-13.52mm glass.

• Max.glass width up to 3000mm (depending on glass thickness).

- Virtually tool free installation.
- RAL7016 Matt Anthracite Grey

• Suitable for mounting on plastic, aluminium, wooden or metal frames as well as concrete or stone.

• It is recommended that toughened/laminated glass is installed to ensure safety.

• Tested in accordance with BS6180.