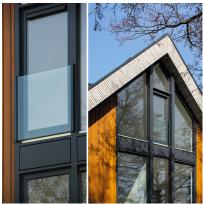

## SkyForce Top Mount 1100mm High 16.76-21.52mm Glass-White ( Model: K.SF.16.1011.018.13.PW )

- Sold in Kit Format for 1100mm high glass.
- $\bullet$  Comes with Gaskets to suit 16.76mm, 17.52mm & 20mm-21.52mm glass.
- $\bullet$  Max.glass width up to 3000mm (depending on glass thickness).
- Virtually tool free installation.
- RAL9010 Gloss Pure White
- Suitable for mounting on plastic, aluminium, wooden or metal frames as well as concrete or stone.
- It is recommended that toughened/laminated glass is installed to ensure safety.
- Tested in accordance with BS6180.