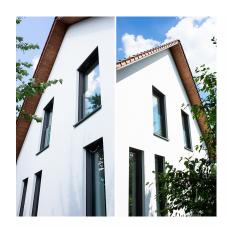

## SkyForce Top Mount 1100mm High 16.76-21.52mm Glass-White ( Model: K.SF.16.1011.018.13.PW )

- Sold in Kit Format for 1100mm high glass.
- $\bullet$  Comes with Gaskets to suit 16.76mm, 17.52mm & 20mm-21.52mm glass.
- $\bullet$  Max.glass width up to 3000mm (depending on glass thickness).
- Virtually tool free installation.
- RAL9010 Gloss Pure White
- Suitable for mounting on plastic, aluminium, wooden or metal frames as well as concrete or stone.
- It is recommended that toughened/laminated glass is installed to ensure safety.
- Tested in accordance with BS6180.