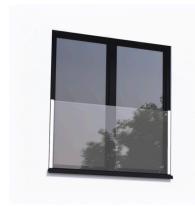

## SkyForce Top Mount 1100mm High 16.76-21.52mm Glass-White ( Model: K.SF.16.1011.018.13.PW )

- Sold in Kit Format for 1100mm high glass.
- $\bullet$  Comes with Gaskets to suit 16.76mm, 17.52mm & 20mm-21.52mm glass.
- $\bullet$  Max.glass width up to 3000mm (depending on glass thickness).
- Virtually tool free installation.
- RAL9010 Gloss Pure White
- Suitable for mounting on plastic, aluminium, wooden or metal frames as well as concrete or stone.
- It is recommended that toughened/laminated glass is installed to ensure safety.
- Tested in accordance with BS6180.