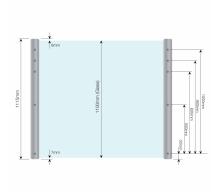

## SkyForce Top Mount 1100mm High 16.76-21.52mm Glass-White ( Model: K.SF.16.1011.018.13.PW )

- Sold in Kit Format for 1100mm high glass.
- $\bullet$  Comes with Gaskets to suit 16.76mm, 17.52mm & 20mm-21.52mm glass.
- $\bullet$  Max.glass width up to 3000mm (depending on glass thickness).
- Virtually tool free installation.
- RAL9010 Gloss Pure White
- Suitable for mounting on plastic, aluminium, wooden or metal frames as well as concrete or stone.
- It is recommended that toughened/laminated glass is installed to ensure safety.
- Tested in accordance with BS6180.