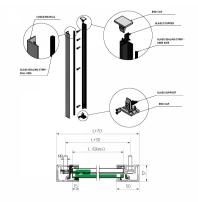

## SkyForce Top Mount 1100mm High 16.76-21.52mm Glass-White ( Model: K.SF.16.1011.018.13.PW )

- Sold in Kit Format for 1100mm high glass.
- $\bullet$  Comes with Gaskets to suit 16.76mm, 17.52mm & 20mm-21.52mm glass.
- $\bullet$  Max.glass width up to 3000mm (depending on glass thickness).
- Virtually tool free installation.
- RAL9010 Gloss Pure White
- Suitable for mounting on plastic, aluminium, wooden or metal frames as well as concrete or stone.
- It is recommended that toughened/laminated glass is installed to ensure safety.
- Tested in accordance with BS6180.