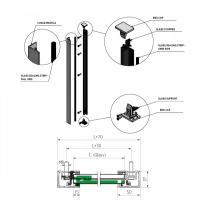

## SkyForce Top Mount 1100mm High 16.76-21.52mm Glass-Ant. Grey ( Model: K.SF.16.1011.018.18.AG )

- Sold in Kit Format for 1100mm high glass.
- Comes with Gaskets to suit 16.76mm, 17.52mm & 20mm-21.52mm glass.
- Max.glass width up to 3000mm (depending on glass thickness).
- Virtually tool free installation.
- RAL7016 Matt Anthracite Grey
- Suitable for mounting on plastic, aluminium, wooden or metal frames as well as concrete or stone.
- It is recommended that toughened/laminated glass is installed to ensure safety.
- Tested in accordance with BS6180.