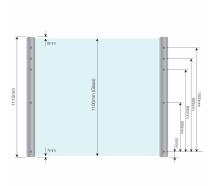

## SkyForce Top Mount 1100mm High 16.76-21.52mm Glass-Ant. Grey ( Model: K.SF.16.1011.018.18.AG )

- Sold in Kit Format for 1100mm high glass.
- Comes with Gaskets to suit 16.76mm, 17.52mm & 20mm-21.52mm glass.
- Max.glass width up to 3000mm (depending on glass thickness).
- Virtually tool free installation.
- RAL7016 Matt Anthracite Grey
- Suitable for mounting on plastic, aluminium, wooden or metal frames as well as concrete or stone.
- It is recommended that toughened/laminated glass is installed to ensure safety.
- Tested in accordance with BS6180.