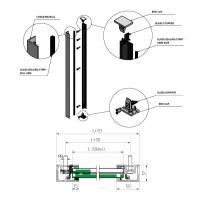

## SkyForce Top Mount Kit 1100mm High 10-13.52mm Glass-White ( Model: K.SF.16.1011.011.13-PW )

- Sold in Kit Format for 1100mm high glass.
- Comes with Gaskets to suit 10-13.52mm glass.
- Max.glass width up to 3000mm (depending on glass thickness).
- Virtually tool free installation.
- RAL9010, Gloss Pure White
- Suitable for mounting on plastic, aluminium, wooden or metal frames as well as concrete or stone.
- It is recommended that toughened/laminated glass is installed to ensure safety.
- Tested in accordance with BS6180.