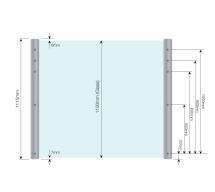

## SkyForce Top Mount Kit 1100mm High 10-13.52mm Glass-White ( Model: K.SF.16.1011.011.13-PW )

- Sold in Kit Format for 1100mm high glass.
- Comes with Gaskets to suit 10-13.52mm glass.
- Max.glass width up to 3000mm (depending on glass thickness).
- Virtually tool free installation.
- RAL9010, Gloss Pure White
- Suitable for mounting on plastic, aluminium, wooden or metal frames as well as concrete or stone.
- It is recommended that toughened/laminated glass is installed to ensure safety.
- Tested in accordance with BS6180.