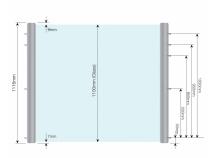

## SkyForce Side Mount Kit 1100mm High 10-13.52mm Glass - White ( Model: K.SF.16.2011.011.13.PW )

- Sold in Kit Format for 1100mm high glass.
- Comes with Gaskets to suit 10-13.52mm glass.
- Max.glass width up to 2600mm (depending on glass thickness).
- Virtually tool free installation.
- RAL9010 Gloss Pure White.
- Suitable for mounting on plastic, aluminium, wooden or metal frames as well as concrete or stone.
- Iit is recommended that toughened/laminated glass is installed to ensure safety.
- Tested in accordance with BS6180.