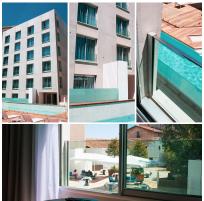

## SkyForce Side Mount Kit 1100mm High 10-13.52mm Glass - White ( Model: K.SF.16.2011.011.13.PW )

- Sold in Kit Format for 1100mm high glass.
- Comes with Gaskets to suit 10-13.52mm glass.
- Max.glass width up to 2600mm (depending on glass thickness).
- Virtually tool free installation.
- RAL9010 Gloss Pure White.
- Suitable for mounting on plastic, aluminium, wooden or metal frames as well as concrete or stone.
- Iit is recommended that toughened/laminated glass is installed to ensure safety.
- Tested in accordance with BS6180.