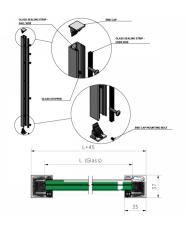

## SkyForce Side Mount Kit 1100mm High 10-13.52mm Glass - White ( Model: K.SF.16.2011.011.13.PW )

- Sold in Kit Format for 1100mm high glass.
- Comes with Gaskets to suit 10-13.52mm glass.
- Max.glass width up to 2600mm (depending on glass thickness).
- Virtually tool free installation.
- RAL9010 Gloss Pure White.
- Suitable for mounting on plastic, aluminium, wooden or metal frames as well as concrete or stone.
- Iit is recommended that toughened/laminated glass is installed to ensure safety.
- Tested in accordance with BS6180.