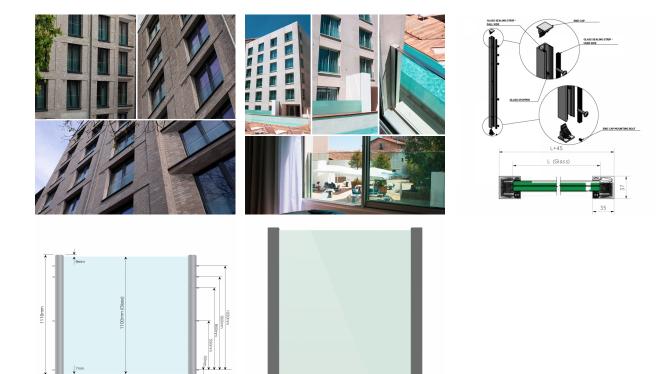

## SkyForce Side Mount Kit 1100mm High 10-13.52mm-Ant. Grey (Model: K.SF.16.2011.011.18.AG)

- Sold in Kit Format for 1100mm high glass.
- Comes with Gaskets to suit 10-13.52mm glass.

• Max.glass width up to 2600mm (depending on glass thickness).

- Virtually tool free installation.
- RAL7016 Matt Anthracite Grey.

• Suitable for mounting on plastic, aluminium, wooden or metal frames as well as concrete or stone.

• It is recommended that toughened/laminated glass is installed to ensure safety.

• Tested in accordance with BS6180.