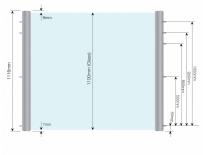

## SkyForce Side Mount 1100mm High 16.76-21.52mm Glass - White (Model: K.SF.16.2011.018.13.PW)

- Sold in Kit Format for 1100mm high glass.
- $\bullet$  Comes with Gaskets to suit 16.76mm, 17.52mm & 20mm-21.52mm glass.

 $\bullet$  Max.glass width up to 2600mm (depending on glass thickness).

- Virtually tool free installation.
- RAL9010 Gloss Pure White.

• Suitable for mounting on plastic, aluminium, wooden or metal frames as well as concrete or stone.