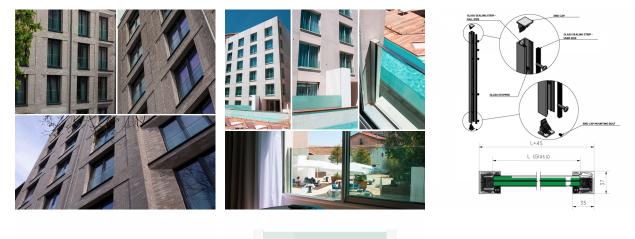

## SkyForce Side Mount 1100mm High 16.76-21.52mm Glass - White (Model: K.SF.16.2011.018.13.PW)

- Sold in Kit Format for 1100mm high glass.
- $\bullet$  Comes with Gaskets to suit 16.76mm, 17.52mm & 20mm-21.52mm glass.

 $\bullet$  Max.glass width up to 2600mm (depending on glass thickness).

- Virtually tool free installation.
- RAL9010 Gloss Pure White.

• Suitable for mounting on plastic, aluminium, wooden or metal frames as well as concrete or stone.

• It is recommended that toughened/laminated glass is installed to ensure safety.

• Tested in accordance with BS6180.