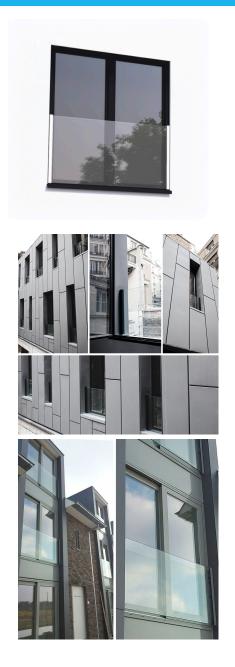

## SkyForce Side Mount 1100mm High 16.76-21.52mm Glass - White (Model: K.SF.16.2011.018.13.PW)

- Sold in Kit Format for 1100mm high glass.
- $\bullet$  Comes with Gaskets to suit 16.76mm, 17.52mm & 20mm-21.52mm glass.

 $\bullet$  Max.glass width up to 2600mm (depending on glass thickness).

- Virtually tool free installation.
- RAL9010 Gloss Pure White.

• Suitable for mounting on plastic, aluminium, wooden or metal frames as well as concrete or stone.

• It is recommended that toughened/laminated glass is installed to ensure safety.

• Tested in accordance with BS6180.